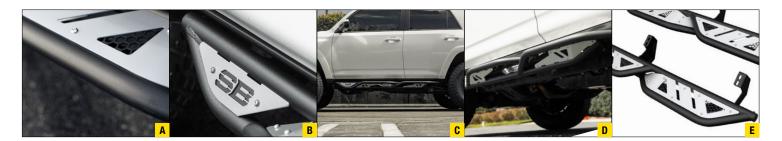

## 2010-2024 Toyota® 4Runner

Transform your Toyota® 4Runner with Smittybilt's Apollo Side Steps. Tailored for 2010-2024 models (excluding limited editions), these heavy-duty steel tube side steps offer unparalleled protection and customization. With wheel-to-wheel coverage and a sleek, modern design, they're the perfect blend of functionality and style for the discerning off-roader.

- A Heavy-duty steel tube side bar
- B Removable sheet metal for customization
- C Wheel-to-wheel coverage for maximum protection
- Dual girder system protects sides and under section
- E One-piece design with 1.5" steel tubing
- Sleek, modern, light textured finish
- Direct fitment