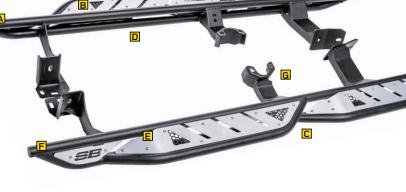

- A Heavy-duty steel tube side bar
- B Removable sheet metal for customization
- C Wheel-to-wheel coverage for maximum protection
- Dual girder system protects sides and under section
- E One-piece design with 1.5" steel tubing
- Sleek, modern, light textured finish
- Direct fitment