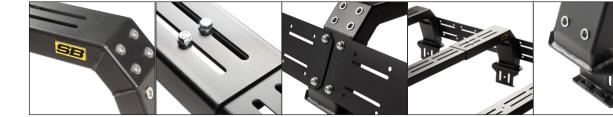

## **SMITTYBILT DEFENDER LOW PROFILE BED RACK**

Designed for overlanding, camping, and outdoor adventures, the Smittybilt Defender Low Profile Truck Bed Rack can carry your rooftop tent on a camping trip, gear for overlanding, or other loads of all shapes and sizes. Its rugged construction was designed for the elements! Made of carbon steel, finished with a black light textured powder coat. The Low Profile Truck Bed Rack is available for full-sized and mid-sized trucks with standard side rail or C-Chanel bed rails. A seamless fit and simple bolt-on installation to your truck's utility rail system- all hardware included.

## **FEATURES & BENEFITS**

- BOLT-ON MOUNTING / NO DRILL INSTALLATION
- SEMI-UNIVERSAL FITMENT OF FULL SIZED AND MID-SIZE TRUCKS
- MOUNTING CAPABILITIES: ROOF TOP TENTS OR FLAT/BASKET RACKS TO INCREASE STORAGE CAPACITY
- OE ACCESSORY RAILS CAN STILL BE USED
- · UNIVERSAL MOUNTING OPTIONS FOR MOST AFTERMARKET ACCESSORIES
- HALLOWED OUT DESIGN, GREAT FOR ROUTING LIGHT ACCESSORIES
- LOW-PROFILE FOR IMPROVED AERODYNAMICS WITH TENT
- RUGGED DESIGN FOR ON AND OFF-ROAD USE
- 700LB STATIC LOAD / 250LB DYNAMIC LOAD
- MOUNTED HEIGHT FROM BED RAILS: 9.5"
- ADJUSTABLE WIDTH: INSIDE BED WIDTH 49"- 63.5"
- OVERALL LENGTH: 47"