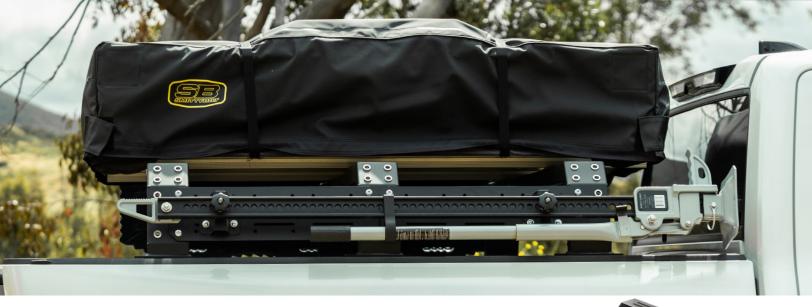

## **SMITTYBILT DEFENDER LOW PROFILE BED RACK**

Designed for overlanding, camping, and outdoor adventures, the Smittybilt Defender Low Profile Truck Bed Rack can carry your rooftop tent on a camping trip, gear for overlanding, or other loads of all shapes and sizes. Its rugged construction was designed for the elements! Made of carbon steel, finished with a black light textured powder coat. The Low Profile Truck Bed Rack is available for full-sized and mid-sized trucks with standard side rail or C-Chanel bed rails. A seamless fit and simple bolt-on installation to your truck's utility rail system- all hardware included.

## **FEATURES & BENEFITS**

- BOLT-ON MOUNTING / NO DRILL INSTALLATION
- SEMI-UNIVERSAL FITMENT OF FULL SIZED AND MID-SIZE TRUCKS
- MOUNTING CAPABILITIES: ROOF TOP TENTS OR FLAT/BASKET RACKS TO INCREASE STORAGE CAPACITY
- OE ACCESSORY RAILS CAN STILL BE USED
- · UNIVERSAL MOUNTING OPTIONS FOR MOST AFTERMARKET ACCESSORIES
- HALLOWED OUT DESIGN, GREAT FOR ROUTING LIGHT ACCESSORIES
- LOW-PROFILE FOR IMPROVED AERODYNAMICS WITH TENT
- RUGGED DESIGN FOR ON AND OFF-ROAD USE
- 700LB STATIC LOAD / 250LB DYNAMIC LOAD
- MOUNTED HEIGHT FROM BED RAILS: 9.5"
- ADJUSTABLE WIDTH: INSIDE BED WIDTH 49"- 63.5"
- OVERALL LENGTH: 47"