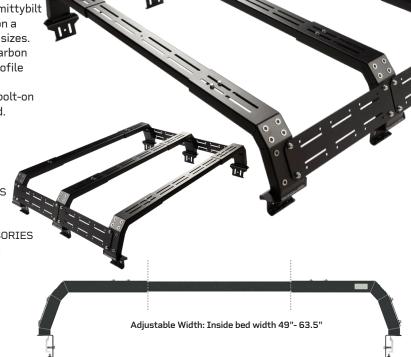

## **FEATURES & BENEFITS**

- BOLT-ON MOUNTING / NO DRILL INSTALLATION
- SEMI-UNIVERSAL FITMENT OF FULL SIZED AND MID-SIZE TRUCKS
- MOUNTING CAPABILITIES: ROOF TOP TENTS OR FLAT/BASKET RACKS TO INCREASE STORAGE CAPACITY
- OE ACCESSORY RAILS CAN STILL BE USED
- · UNIVERSAL MOUNTING OPTIONS FOR MOST AFTERMARKET ACCESSORIES
- HALLOWED OUT DESIGN, GREAT FOR ROUTING LIGHT ACCESSORIES
- LOW-PROFILE FOR IMPROVED AERODYNAMICS WITH TENT
- RUGGED DESIGN FOR ON AND OFF-ROAD USE
- 700LB STATIC LOAD / 250LB DYNAMIC LOAD
- MOUNTED HEIGHT FROM BED RAILS: 9.5"
- ADJUSTABLE WIDTH: INSIDE BED WIDTH 49"- 63.5"
- OVERALL LENGTH: 47"