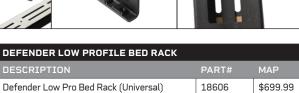

d mid-sized trucks with standard side rail or C-Chanel bed rails. A seamless fit and simple bolt-on installation to your truck's utility rail system- all hardware included.

## **FEATURES & BENEFITS**

- BOLT-ON MOUNTING / NO DRILL INSTALLATION
- SEMI-UNIVERSAL FITMENT OF FULL SIZED AND MID-SIZE TRUCKS
- MOUNTING CAPABILITIES: ROOF TOP TENTS OR FLAT/BASKET RACKS TO INCREASE STORAGE CAPACITY
- OE ACCESSORY RAILS CAN STILL BE USED
- · UNIVERSAL MOUNTING OPTIONS FOR MOST AFTERMARKET ACCESSORIES
- HALLOWED OUT DESIGN, GREAT FOR ROUTING LIGHT ACCESSORIES
- LOW-PROFILE FOR IMPROVED AERODYNAMICS WITH TENT
- RUGGED DESIGN FOR ON AND OFF-ROAD USE
- 700LB STATIC LOAD / 250LB DYNAMIC LOAD
- MOUNTED HEIGHT FROM BED RAILS: 9.5"
- ADJUSTABLE WIDTH: INSIDE BED WIDTH 49"- 63.5"
- OVERALL LENGTH: 47"











DESCRIPTION