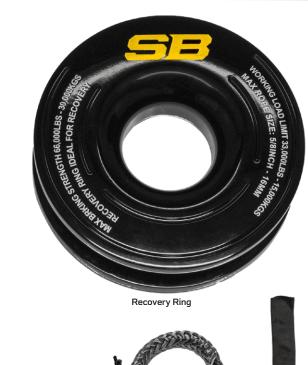

#### **RECOVERY RING**

- Diameter: Outer 4" Inner 111/32"
- Made of 6061 Aluminum
- · Anodized with a clear coat
- Rating 33,000 lbs.

| DESCRIPTION                     | PART# | MAP      |
|---------------------------------|-------|----------|
| Soft Shackle with Recovery Ring | 2738  | \$ 59.99 |