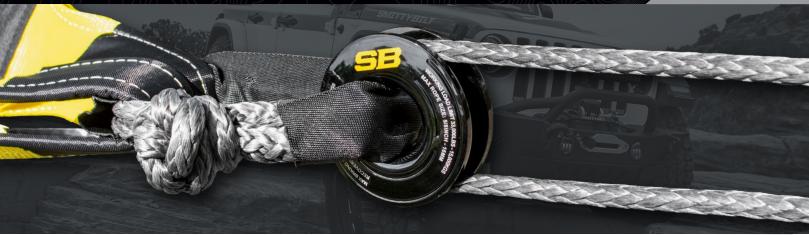

# SOFT SHACKLE WITH RECOVERY RING

Smittybilt provides its customers with the most reliable tools to recover a vehicle, the Soft Shackle with Recovery Ring combo is rated high for off-road well-being. With an incredible dual combination of strength from both the shackle and recovery ring. Offering a rating of 33,863 lbs. and made of ultrahigh molecular weight polyethylene synthetic fiber, while the accompanying recovery ring is equally dynamic, rated at 33,000 lbs. with an anodized clear-coat finish. Together, the pair form a secure and consistent recovery system.

#### **SOFT SHACKLE:**

- Diameter: 7/16" Length: 21"
- $\hbox{\bf \cdot} \ \mathsf{Made} \ \mathsf{of} \ \mathsf{ultra-high} \ \mathsf{molecular} \ \mathsf{weight} \ \mathsf{polyethylene} \ \mathsf{synthetic} \ \mathsf{fiber} \ \mathsf{(UHMWPE)} \\$
- Rope diameter compatible up to 5/8"
- · Soft shackle sleeve material made of polyester
- Rating: 33,863 lbs.

#### **RECOVERY RING**

- Diameter: Outer 4" Inner 111/32"
- Made of 6061 Aluminum
- · Anodized with a clear coat
- Rating 33,000 lbs.

| DESCRIPTION                     | PART# | MAP      |
|---------------------------------|-------|----------|
| Soft Shackle with Recovery Ring | 2738  | \$ 59.99 |

Storage Bag Included

Soft Shackle Soft Shackle Sleeve