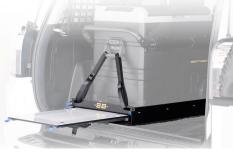

## **SMITTYBILT FRIDGE SLIDE NOW AVAILABLE IN 55L & 75L**

Looking for sturdy convenient way to bring your Smittybilt Dual Zone Fridge Freezer on your next adventure? The Smittybilt Fridge Slide allows you to easily access your cooler while keeping it secure, mountable to any flat surface, including truck beds. Featuring a polypropylene slide-out cutting board, stainless steel hardware and four nylon straps to support the complete package. Offering two sizes, 55 and 75-liter, each weighing 264 lbs., made of galvanized steel and powder-coated for a tough finish.

## **FEATURES & BENEFITS**

- Galvanized steel
- · 4 nylon straps included
- · E-coated before powder coating
- · Zinc-coated, steel-ball bearing slides
- Polypropylene slide-out cutting board: 15 ¾" x 19 ½"
- 55L Outer dimensions: 30.7" x 20.6" x 3.5 Inner Dimensions: 29.3" x 18.7
- 75L Outer dimensions: 40.7" x 2.48" x 3.5" Inner Dimensions: 39.2" x 22.4