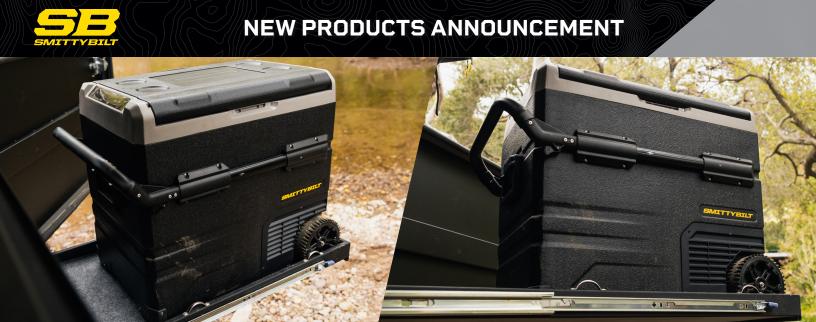

## **SMITTYBILT FRIDGE SLIDE NOW AVAILABLE IN 55L & 75L**

Looking for sturdy convenient way to bring your Smittybilt Dual Zone Fridge Freezer on your next adventure? The Smittybilt Fridge Slide allows you to easily access your cooler while keeping it secure, mountable to any flat surface, including truck beds. Featuring a polypropylene slide-out cutting board, stainless steel hardware and four nylon straps to support the complete package. Offering two sizes, 55 and 75-liter, each weighing 264 lbs., made of galvanized steel and powder-coated for a tough finish.