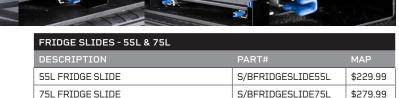

## **SMITTYBILT FRIDGE SLIDE NOW AVAILABLE IN 55L & 75L**

Looking for sturdy convenient way to bring your Smittybilt Dual Zone Fridge Freezer on your next adventure? The Smittybilt Fridge Slide allows you to easily access your cooler while keeping it secure, mountable to any flat surface, including truck beds. Featuring a polypropylene slide-out cutting board, stainless steel hardware and four nylon straps to support the complete package. Offering two sizes, 55 and 75-liter, each weighing 264 lbs., made of galvanized steel and powder-coated for a tough finish.