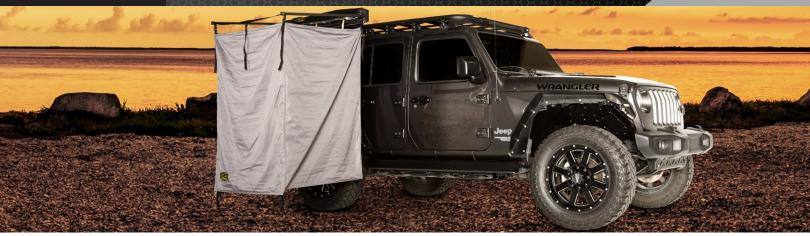

## SHOWER AWNING/CHANGING ROOM

Looking for a convenient way to shower, change or use the restroom? Look no further than Smittybilt's new Shower Awning & Changing Room featuring an anodized aluminum frame. The Smittybilt Shower Awning & Changing Room comes complete for your next outdoor adventure with adjustable tie-downs, vehicle access window, and strap mount for a shower head. This sleek tactical gray, universal fit awning mounts to your vehicle with ease, providing you with privacy when you need it most.

DEPLOYABLE ROOF: Open: 41.3" x 41.3" x 83" | Closed: 44" x 6.5" x 4.7"

Shower Awning/Changing Room

Tactical Gray

Dual sided zippers. allow for easy access

Vehicle access window

1000D PVC cover

Adjustable tie-downs