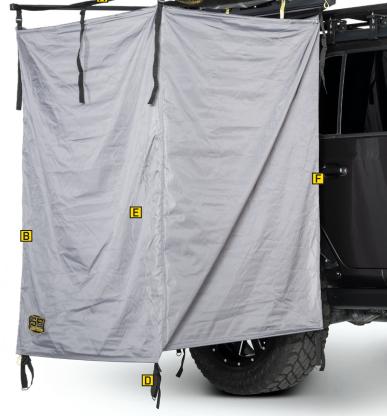

## **FEATURES AND SPECS:**

- A Top cover provided, for overhead protection. Velcro strap mount for shower head
- **B** Dual sided zippers, allow for easy access
- C Stainless steel quick release locking hinges
- D Adjustable tie-downs
- E Tactical gray
- F Vehicle access window
- G 1000D PVC cover
- H Quick and easy setup
- I Universal fit
- J Anodized aluminum frame
- K Securing stakes included

DEPLOYABLE ROOF: Open: 41.3" x 41.3" x 83" | Closed: 44" x 6.5" x 4.7"

Shower Awning/Changing Room

Tactical Gray

Dual sided zippers. allow for easy access

Vehicle access window

1000D PVC cover

Adjustable tie-downs