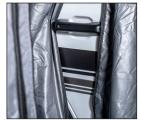

## **FEATURES AND SPECS:**

- A Top cover provided, for overhead protection. Velcro strap mount for shower head
- **B** Dual sided zippers, allow for easy access
- C Stainless steel quick release locking hinges
- D Adjustable tie-downs
- E Tactical gray
- F Vehicle access window
- G 1000D PVC cover
- H Quick and easy setup
- I Universal fit
- J Anodized aluminum frame
- K Securing stakes included

DEPLOYABLE ROOF: Open: 41.3" x 41.3" x 83" | Closed: 44" x 6.5" x 4.7"

Shower Awning/Changing Room

Tactical Gray

Dual sided zippers. allow for easy access

Vehicle access window

1000D PVC cover

Adjustable tie-downs