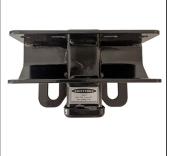

## FACTORY STYLE 2" RECEIVER HITCH NOW AVAILABLE FOR 21+ FORD BRONCO

Ready to haul your Scout Trailer<sup>TM</sup> up the mountains? Pulling your side by side to the desert for the weekend? Smittybilt offers you the factory style towing solution that you are looking for to start towing with your Bronco. Smittybilt Receiver Hitch is made for a wide variety of towing applications with a weight carrying capacity of 3500 lb. gross trailer weight and 350 lb. tongue weight rating. Including a 2" receiver tube with a 2"x2" shank and a gloss black powder coated for a smooth finish.

## FEATURES AND SPECS:

- Top cover Direct Fit
- 21-Current Bronco 2-Door & 4-Door
- Gloss black powder coat
- 4 pin harness bracket
- Abrasion and corrosion resistant
- 3500 lb. Gross Trailer Weight and 350 lb. tongue weight rating
- Bolt on installation
- 5-year finish warranty

| DESCRIPTION                     | PART#   | PRICE   |
|---------------------------------|---------|---------|
| Factory Style 2" Receiver Hitch | S/BFH48 | \$89.99 |