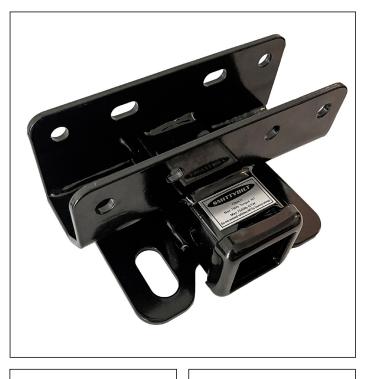

## FACTORY STYLE 2" RECEIVER HITCH NOW AVAILABLE FOR 21+ FORD BRONCO

Ready to haul your Scout Trailer<sup>TM</sup> up the mountains? Pulling your side by side to the desert for the weekend? Smittybilt offers you the factory style towing solution that you are looking for to start towing with your Bronco. Smittybilt Receiver Hitch is made for a wide variety of towing applications with a weight carrying capacity of 3500 lb. gross trailer weight and 350 lb. tongue weight rating. Including a 2" receiver tube with a 2"x2" shank and a gloss black powder coated for a smooth finish.

## FEATURES AND SPECS:

- Top cover Direct Fit
- 21-Current Bronco 2-Door & 4-Door
- Gloss black powder coat
- 4 pin harness bracket
- Abrasion and corrosion resistant
- 3500 lb. Gross Trailer Weight and 350 lb. tongue weight rating
- Bolt on installation
- 5-year finish warranty

| DESCRIPTION                     | PART#   | PRICE   |
|---------------------------------|---------|---------|
| Factory Style 2" Receiver Hitch | S/BFH48 | \$89.99 |