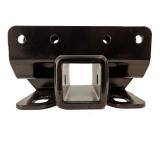

## FACTORY STYLE 2" RECEIVER HITCH NOW AVAILABLE FOR 21+ FORD BRONCO

Ready to haul your Scout Trailer<sup>TM</sup> up the mountains? Pulling your side by side to the desert for the weekend? Smittybilt offers you the factory style towing solution that you are looking for to start towing with your Bronco. Smittybilt Receiver Hitch is made for a wide variety of towing applications with a weight carrying capacity of 3500 lb. gross trailer weight and 350 lb. tongue weight rating. Including a 2" receiver tube with a 2"x2" shank and a gloss black powder coated for a smooth finish.

## FEATURES AND SPECS:

- Top cover Direct Fit
- 21-Current Bronco 2-Door & 4-Door
- Gloss black powder coat
- 4 pin harness bracket
- Abrasion and corrosion resistant
- 3500 lb. Gross Trailer Weight and 350 lb. tongue weight rating
- Bolt on installation
- 5-year finish warranty

| DESCRIPTION                     | PART#   | PRICE   |
|---------------------------------|---------|---------|
| Factory Style 2" Receiver Hitch | S/BFH48 | \$89.99 |