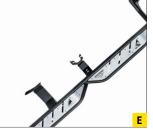

- A Heavy-duty steel tube side bar
- **B** Removable sheet metal for customization
- C Wheel-to-wheel coverage for maximum protection
- Dual girder system protects sides and under section
- E One-piece design with 1.5" steel tubing
- F Sleek, modern, light textured finish
- Direct Fit
- 4/2-door models