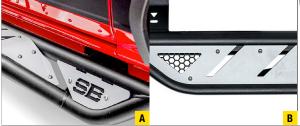

## 21+ Ford® Bronco

Smittybilt's new Apollo sliders are now available for the Ford Bronco! Constructed out of 11/2" tubing featuring a one-piece welded design with customizable accent plates. These steps offer wheel-to-wheel coverage for the ultimate protection for your Bronco. With bolt-on installation, the Apollo side steps are the perfect way to protect your Bronco while adding your own style with ease.

- A Heavy-duty steel tube side bar
- **B** Removable sheet metal for customization
- C Wheel-to-wheel coverage for maximum protection
- Dual girder system protects sides and under section
- E One-piece design with 1.5" steel tubing
- F Sleek, modern, light textured finish
- Direct Fit
- 4/2-door models