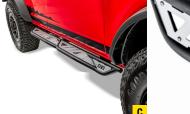

## 21+ Ford® Bronco

Smittybilt's new Apollo sliders are now available for the Ford Bronco! Constructed out of 11/2" tubing featuring a one-piece welded design with customizable accent plates. These steps offer wheel-to-wheel coverage for the ultimate protection for your Bronco. With bolt-on installation, the Apollo side steps are the perfect way to protect your Bronco while adding your own style with ease.