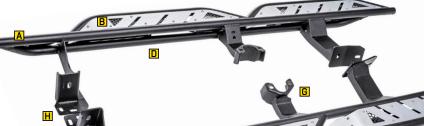

- A Heavy-duty steel tube side bar
- **B** Removable sheet metal for customization
- C Wheel-to-wheel coverage for maximum protection
- Dual girder system protects sides and under section
- E One-piece design with 1.5" steel tubing
- F Sleek, modern, light textured finish
- Direct Fit
- 4/2-door models