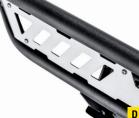

- A Heavy-duty steel tube side bar
- **B** Removable sheet metal for customization
- C Wheel-to-wheel coverage for maximum protection
- Dual girder system protects sides and under section
- E One-piece design with 1.5" steel tubing
- F Sleek, modern, light textured finish
- Direct Fit
- 4/2-door models