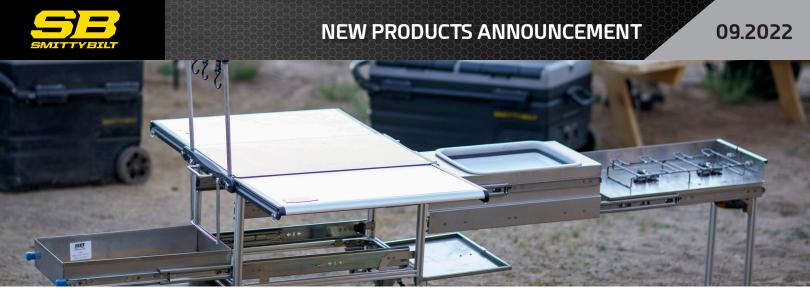

## SMITTYBILT GALLEY COMPACT STOVE & KITCHEN

When campers want convenience and space for their outdoor cooking plans, Smittybilt's Galley Compact Stove & Kitchen fulfills those needs with its stainless-steel "command center" that includes a two-burner stove, cutting board, sink, slide-out table, and storage drawer, which all fold into one perfect compact container for storage.

## FEATURES AND SPECS:

- A Fold-up, Compact Fit
- B Collapsed Dimensions: 25.1"x15"x14.8"
- C Deployed Dimensions: 85"x39"x24"
- D Ball Bearing Locking Slides
- E Push-to release drawer runners
- F Sink, Utensil Rack, LED Light and Cutting Board included
- **G** Durable, Stainless-Steel Construction
- H Powerful Burners for Efficient Heat. 2x 20,000 BTU Burners
- I Max Fuel Canister Size 8 ounces (226.8 grams)
- J Fuel Type: Propane/Isobutane/Butane
- K Propane tank adapter included
- L Features independent adjustable burner controls
- M 2-Year Limited Warranty
- N Travel Cover Included