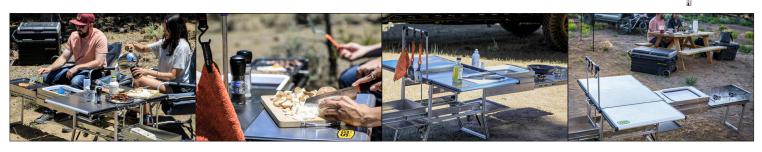

## SMITTYBILT GALLEY COMPACT STOVE & KITCHEN

When campers want convenience and space for their outdoor cooking plans, Smittybilt's Galley Compact Stove & Kitchen fulfills those needs with its stainless-steel "command center" that includes a two-burner stove, cutting board, sink, slide-out table, and storage drawer, which all fold into one perfect compact container for storage.

## FEATURES AND SPECS:

- A Fold-up, Compact Fit
- B Collapsed Dimensions: 25.1"x15"x14.8"
- C Deployed Dimensions: 85"x39"x24"
- D Ball Bearing Locking Slides
- E Push-to release drawer runners
- F Sink, Utensil Rack, LED Light and Cutting Board included
- **G** Durable, Stainless-Steel Construction
- H Powerful Burners for Efficient Heat. 2x 20,000 BTU Burners
- I Max Fuel Canister Size 8 ounces (226.8 grams)
- J Fuel Type: Propane/Isobutane/Butane
- K Propane tank adapter included
- L Features independent adjustable burner controls
- M 2-Year Limited Warranty
- N Travel Cover Included