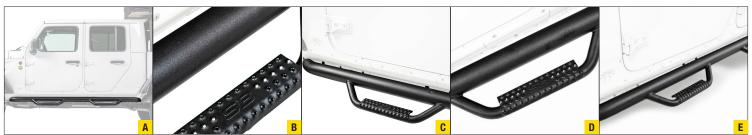

- A 4-door models
- B Light textured black
- Classic styling and time-tested quality for Jeep's latest JT incarnation
- Clean, modern light textured finish
- E 3" diameter, .084" thick steel main tube is positioned high and tight
- F Sturdy, cleated step to help you get into and out of the Jeep
- **G** Wheel-to-wheel protection of the body from off-road damage
- H Welded one-piece design with no-drill installation
- I Sold as a pair
- J Direct Fit