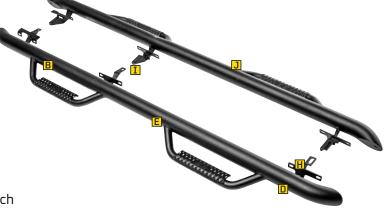

- A 4-door models
- B Light textured black
- Classic styling and time-tested quality for Jeep's latest JT incarnation
- Clean, modern light textured finish
- E 3" diameter, .084" thick steel main tube is positioned high and tight
- F Sturdy, cleated step to help you get into and out of the Jeep
- **G** Wheel-to-wheel protection of the body from off-road damage
- H Welded one-piece design with no-drill installation
- I Sold as a pair
- J Direct Fit