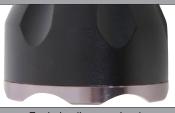

Impact resistant up to 5 feet drop

Tactical strike crown head

| Million .                                     | per la companya de la | A and                       |                   | and the second second |
|-----------------------------------------------|-----------------------------------------------------------------------------------------------------------------|-----------------------------|-------------------|-----------------------|
| TR-9 HIGH POWERED LED                         |                                                                                                                 |                             |                   |                       |
| Part#                                         | Description                                                                                                     | Jobber                      | Retail Map        | Canada Map            |
| L-1406                                        | TR-9 LED LIGHT 5-MODE                                                                                           | 69.99                       | 69.99             | 95.99                 |
| 14-20-12-12-12-12-12-12-12-12-12-12-12-12-12- |                                                                                                                 | Line - Reality Control Mart | 11-111 9942194910 | CONTRACTOR OF AN      |