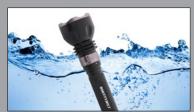

CR

he magnetic switch ring to to turn on the flashlight

SMITTYBILT

Tactical grip handle

Brightness up to 1,000 Lumens

T-6061 Mil Spec type 3 hard anodized finish

IP68 Rating Waterproof up to 35 feet

5-Setting On-Off Switch