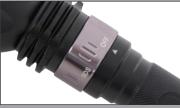

CR

he magnetic switch ring to to turn on the flashlight

SMITTYBILT

Tactical grip handle

Brightness up to 1,000 Lumens

T-6061 Mil Spec type 3 hard anodized finish

IP68 Rating Waterproof up to 35 feet

5-Setting On-Off Switch