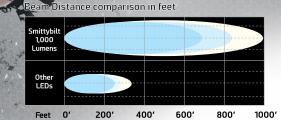

CR

he magnetic switch ring to to turn on the flashlight

SMITTYBILT

Tactical grip handle

Brightness up to 1,000 Lumens

T-6061 Mil Spec type 3 hard anodized finish

IP68 Rating Waterproof up to 35 feet

5-Setting On-Off Switch