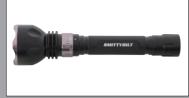

CR

he magnetic switch ring to to turn on the flashlight

SMITTYBILT

Tactical grip handle

Brightness up to 1,000 Lumens

T-6061 Mil Spec type 3 hard anodized finish

IP68 Rating Waterproof up to 35 feet

5-Setting On-Off Switch

Impact resistant up to 5 feet drop

Tactical strike crown head

| Million .                                     | per la companya de la | A and                       |                   | and the second second |
|-----------------------------------------------|-----------------------------------------------------------------------------------------------------------------|-----------------------------|-------------------|-----------------------|
| TR-9 HIGH POWERED LED                         |                                                                                                                 |                             |                   |                       |
| Part#                                         | Description                                                                                                     | Jobber                      | Retail Map        | Canada Map            |
| L-1406                                        | TR-9 LED LIGHT 5-MODE                                                                                           | 69.99                       | 69.99             | 95.99                 |
| 14-20-12-12-12-12-12-12-12-12-12-12-12-12-12- |                                                                                                                 | Line - Reality Control Mart | 11-111 9942194910 | CONTRACTOR OF AN      |