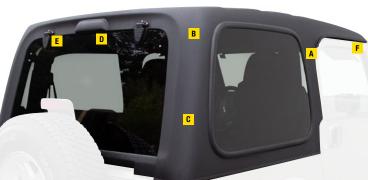

- B Honeycomb, hand-laid fiberglass for extra strength and rigidity
- Water-resistant, Raptor ultra-tough protective coating
- Detuned air vent
- **■** Contoured D.O.T.-approved safety glass with 31% tint
- F Heavy-duty latching system
- Mil spec mildew-free carpeted interior
- Available with or without hard upper doors (kit with hard upper doors coming soon)
- 1 1-piece design
- J Mounting hardware included