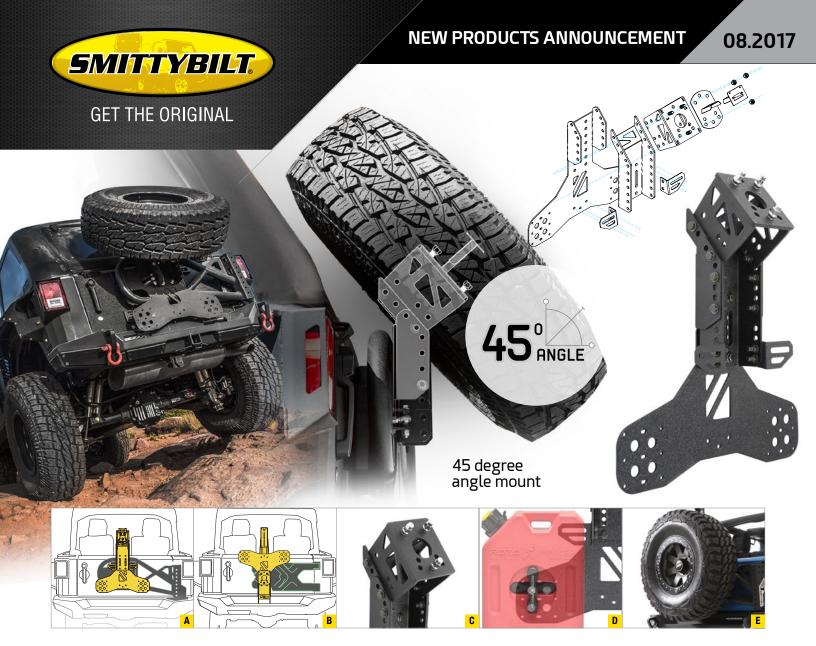

## **Slant Back Tire Carrier Kit**

Spare tire carriers in their conventional, upright positions are a necessity for every Jeeper, whether on the road or off. But when the terrain gets extreme and your standard hard top comes off, the Slant Back Tire Carrier Kit allows you to move your spare tire into an aggressive, 45° pre-runner position. Spare tires mounted with the slant do not interfere with Smittybilt's Cargo Restraint System (C.RES) or JK Bowless Tops.

- A Designed for XRC Gen2 Bolt-On tire carrier part# 76857
- B Designed for SRC Gen2 Pivot HD oversize tire carrier part# 2843
- Manufactured from 3/16-inch cold rolled steel
- Compatible with Rotopax<sup>®</sup> gas/water can and off-road jack mounts
- Rated for up to 37" tires
- F Weighs 8 Lbs. Zinc hardware included
- 3-Stage textured matte black finish