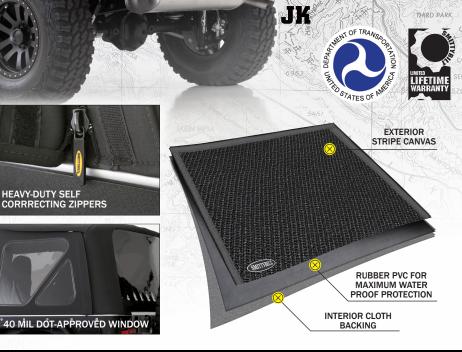

## PREMIUM REPLACEMENT CANVAS TOPS

ROU

4

Whether you are looking for a warm weather soft top or simply need to replace your worn out factory top, Smittybilt has what you need. The Smittybilt Premium Top is the perfect solution for your JK or TJ and helps keep costs down by allowing you to retain your stock hardware.

- Crystal clear, high definition, 40ml DOT-approved vinyl window – thickest in the industry
- 30oz multi-layered, wrinkle-free material that is 24% thicker than 0.E. specs
- Triple-layered for maximum noise reduction
- Exceptional cold-weather performance and ability to handle frigid temperatures
- Maximum UV protection
- Double layer stitching with highest quality, UV-protected and rot-resistant thread
- Large, maximum-strength zippers with self-correcting features in all weather
- Requires factory original hardware for installation