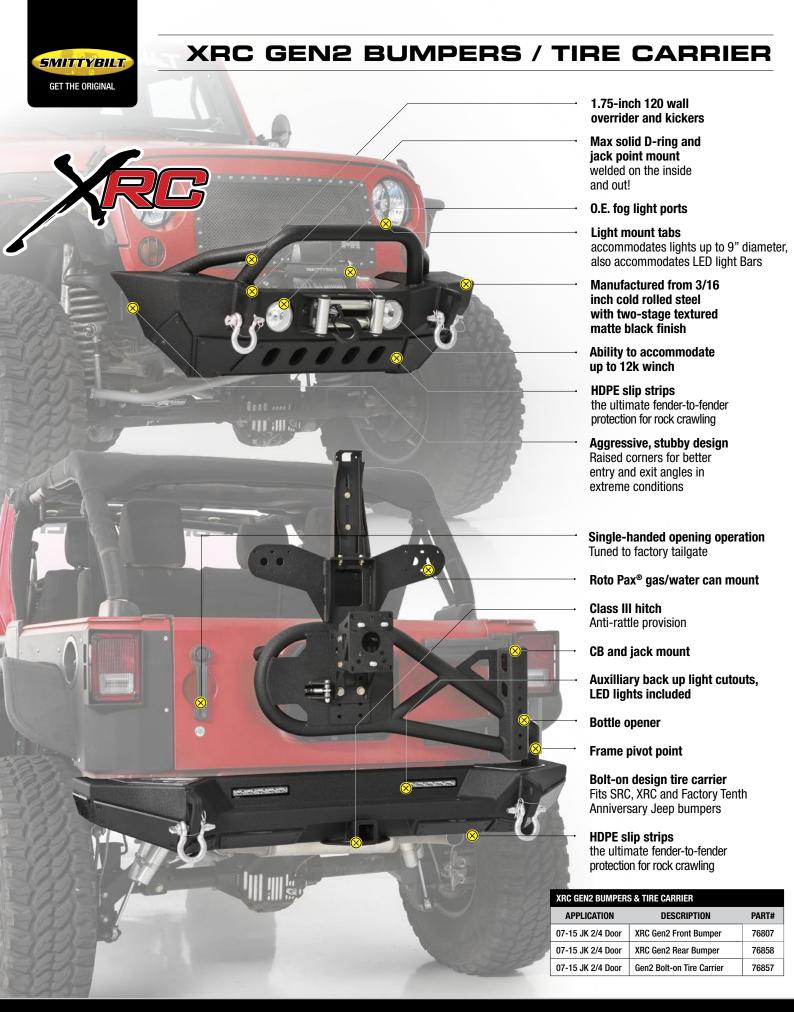

## NEW PRODUCT

The all new XRC bumpers have been completely redesigned with more aggressive styling and heavy duty features, giving you the ultimate protection for rock crawling. These stubby bumpers provide increased clearance and have angled corners for more aggressive approach angles in extreme conditions.

The redesigned solid D-ring and jack point mounts are welded in the inside and out and feature an integrated recovery point for easy access.

## **XRC GEN2 BUMPERS**

| APPLICATION       | DESCRIPTION           | PART# | Jobber   | Retail MAP | CAN MAP  |
|-------------------|-----------------------|-------|----------|------------|----------|
| 07-15 JK 2/4 Door | XRC Gen2 Front Bumper | 76807 | \$699.99 | \$699.99   | \$874.99 |
| 07-15 JK 2/4 Door | XRC Gen2 Rear Bumper  | 76858 | \$699.99 | \$699.99   | \$874.99 |

## **GEN2 TIRE CARRIER**

| APPLICATION       | DESCRIPTION               | PART# | Jobber   | Retail MAP | CAN MAP  |  |
|-------------------|---------------------------|-------|----------|------------|----------|--|
| 07-15 JK 2/4 Door | Gen2 Bolt-on Tire Carrier | 76857 | \$499.99 | \$499.99   | \$624.99 |  |