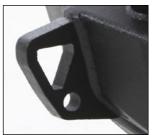

The redesigned solid D-ring and jack point mounts are welded in the inside and out and feature an integrated recovery point for easy access.