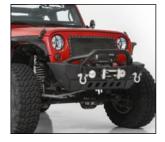

## NEW PRODUCT

The all new XRC bumpers have been completely redesigned with more aggressive styling and heavy duty features, giving you the ultimate protection for rock crawling. These stubby bumpers provide increased clearance and have angled corners for more aggressive approach angles in extreme conditions.

The redesigned solid D-ring and jack point mounts are welded in the inside and out and feature an integrated recovery point for easy access.

## **XRC GEN2 BUMPERS**

| APPLICATION       | DESCRIPTION           | PART# | Jobber   | Retail MAP | CAN MAP  |
|-------------------|-----------------------|-------|----------|------------|----------|
| 07-15 JK 2/4 Door | XRC Gen2 Front Bumper | 76807 | \$699.99 | \$699.99   | \$874.99 |
| 07-15 JK 2/4 Door | XRC Gen2 Rear Bumper  | 76858 | \$699.99 | \$699.99   | \$874.99 |