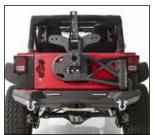

## **XRC GEN2 BUMPERS**

| APPLICATION       | DESCRIPTION           | PART# | Jobber   | Retail MAP | CAN MAP  |
|-------------------|-----------------------|-------|----------|------------|----------|
| 07-15 JK 2/4 Door | XRC Gen2 Front Bumper | 76807 | \$699.99 | \$699.99   | \$874.99 |
| 07-15 JK 2/4 Door | XRC Gen2 Rear Bumper  | 76858 | \$699.99 | \$699.99   | \$874.99 |

## **GEN2 TIRE CARRIER**

| APPLICATION       | DESCRIPTION               | PART# | Jobber   | Retail MAP | CAN MAP  |  |
|-------------------|---------------------------|-------|----------|------------|----------|--|
| 07-15 JK 2/4 Door | Gen2 Bolt-on Tire Carrier | 76857 | \$499.99 | \$499.99   | \$624.99 |  |