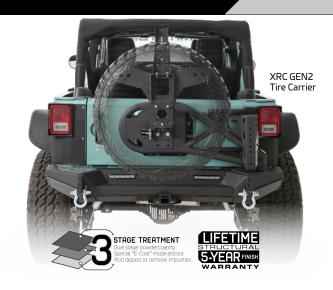

#### XRC GEN 2 FRONT AND REAR BUMPERS W/ OPTIONAL TIRE CARRIER - LIGHT TEXTURE

| PN      | DESCRIPTION                                                    | JOBBER   | MAP      | CAN      |
|---------|----------------------------------------------------------------|----------|----------|----------|
| 76807LT | 07-17 JK 2/4 DR FRONT BUMPER<br>XRC GEN2 LIGHT TEXTURE         | \$699.99 | \$699.99 | \$958.99 |
| 76857LT | 07-17 JK 2/4 DR BOLT ON<br>TIRE CARRIER XRC GEN2 LIGHT TEXTURE | \$499.99 | \$499.99 | \$684.99 |
| 76858LT | 07-17 JK 2/4 DR XRC GEN2<br>MAX BUMPER REAR LIGHT TEXTURE      | \$699.99 | \$699.99 | \$958.99 |