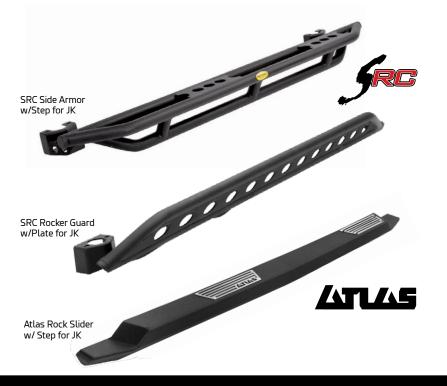

#### SRC SIDE ARMOR W/ STEP FOR JK - LIGHT TEXTURE

 Dual girder system provides the ultimate protection for the sides and under section of your Wrangler

| PN      | DESCRIPTION                                   | JOBBER   | MAP      | CAN      |
|---------|-----------------------------------------------|----------|----------|----------|
| 76633LT | 07-17 JK 2-DR SRC SIDE<br>ARMOR LIGHT TEXTURE | \$319.99 | \$319.99 | \$438.99 |
| 76634LT | 07-17 JK 4-DR SRC SIDE<br>ARMOR LIGHT TEXTURE | \$339.99 | \$339.99 | \$465.99 |

## SRC ROCKER GUARD W/ PLATE FOR JK - LIGHT TEXTURE

• Features an upper tube for side protection

| PN      | DESCRIPTION                                               | JOBBER   | MAP      | CAN      |
|---------|-----------------------------------------------------------|----------|----------|----------|
| 76645LT | 07-17 JK 2-DR SRC NEW STYLE ROCKER<br>GUARD LIGHT TEXTURE | \$379.99 | \$379.99 | \$520.99 |
| 76646LT | 07-17 JK 4-DR SRC NEW STYLE ROCKER<br>GUARD LIGHT TEXTURE | \$399.99 | \$399.99 | \$547.99 |

# ATLAS ROCK SLIDERS W/ STEP FOR JK - LIGHT TEXTURE

• Each side features anti-slip step pads for easier access

NOTE: Not compatible with XRC exterior armor

| PN      | DESCRIPTION                                                 | <b>JOBBER</b> | MAP      | CAN      |
|---------|-------------------------------------------------------------|---------------|----------|----------|
| 76897LT | 07-17 JK 2-DR ATLAS ROCK SLIDERS<br>WITH STEP LIGHT TEXTURE | \$449.99      | \$449.99 | \$616.99 |
| 76898LT | 07-17 JK 4-DR ATLAS ROCK SLIDERS<br>WITH STEP LIGHT TEXTURE | \$499.99      | \$499.99 | \$684.99 |