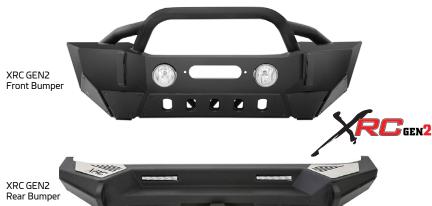

#### XRC GEN 2 FRONT AND REAR BUMPERS W/ OPTIONAL TIRE CARRIER - LIGHT TEXTURE

| PN      | DESCRIPTION                                                    | JOBBER   | MAP      | CAN      |
|---------|----------------------------------------------------------------|----------|----------|----------|
| 76807LT | 07-17 JK 2/4 DR FRONT BUMPER<br>XRC GEN2 LIGHT TEXTURE         | \$699.99 | \$699.99 | \$958.99 |
| 76857LT | 07-17 JK 2/4 DR BOLT ON<br>TIRE CARRIER XRC GEN2 LIGHT TEXTURE | \$499.99 | \$499.99 | \$684.99 |
| 76858LT | 07-17 JK 2/4 DR XRC GEN2<br>MAX BUMPER REAR LIGHT TEXTURE      | \$699.99 | \$699.99 | \$958.99 |