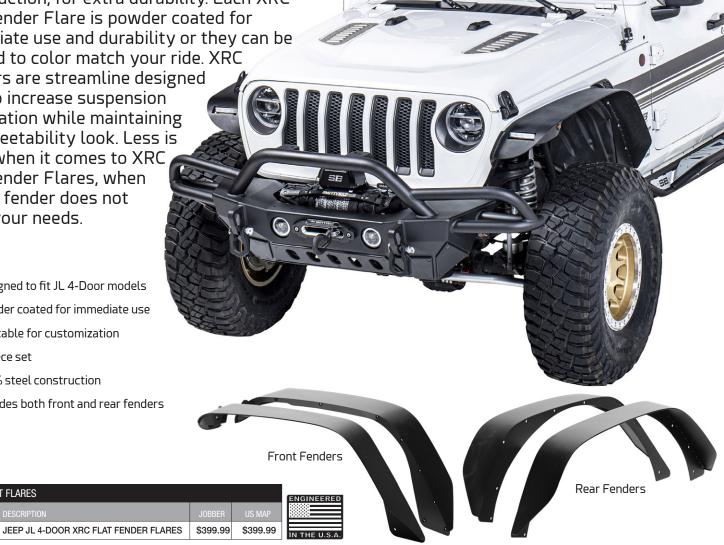

## **XRC FLAT FENDER FLARES**

FOR 2018+ JEEP® JL 4-DOOR

The XRC Flat Fender Flares are 100% steel construction, for extra durability. Each XRC Flat Fender Flare is powder coated for immediate use and durability or they can be painted to color match your ride. XRC Fenders are streamline designed to help increase suspension

articulation while maintaining the streetability look. Less is more when it comes to XRC Flat Fender Flares, when the OE fender does not meet your needs.

**B** Powder coated for immediate use

Paintable for customization

4-piece set

XRC FLAT FLARES

■ 100% steel construction

F Includes both front and rear fenders