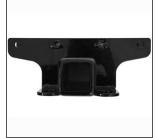

## **Trailer Hitch Receiver** for 2018+ Jeep® Wrangler JL

The new Smittybilt Trailer Hitch increases the JL's usefulness beyond just towing by allowing drivers to use recovery hooks, bike racks and cargo carriers. The applicationspecific 2-inch receiver is Class 3-rated to tow up to 3,500 lbs., which can cover cars and light pickup trucks, small boats, UTVs or motorcycles. Other features include easy bolt-on installation, Grade 8 hardware, a rust-resistant black powder coat finish, competitive price point and Smittybilt's industry-leading product warranty.

## **FEATURES:**

- Fits 2018+ Jeep Wrangler JL 2 And 4 Door Models
- 2-inch OE-style receiver hitch for Jeep JL
- Class 3 Rated: 3,500 lb. GTW, 350 lbs. TW
- Includes bracket to hold a 4-pin connector
- Dual-coated gloss black finish for rust resistance
- Easy bolt-on installation