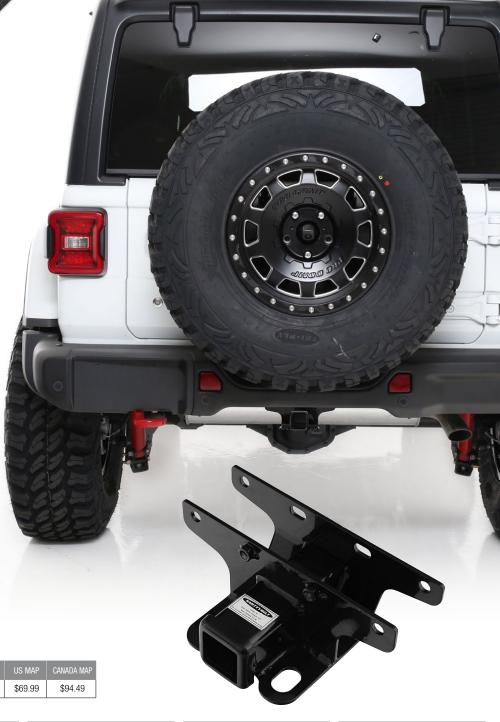

## **Trailer Hitch Receiver** for 2018+ Jeep® Wrangler JL

The new Smittybilt Trailer Hitch increases the JL's usefulness beyond just towing by allowing drivers to use recovery hooks, bike racks and cargo carriers. The applicationspecific 2-inch receiver is Class 3-rated to tow up to 3,500 lbs., which can cover cars and light pickup trucks, small boats, UTVs or motorcycles. Other features include easy bolt-on installation, Grade 8 hardware, a rust-resistant black powder coat finish, competitive price point and Smittybilt's industry-leading product warranty.

## **FEATURES:**

- Fits 2018+ Jeep Wrangler JL 2 And 4 Door Models
- 2-inch OE-style receiver hitch for Jeep JL
- Class 3 Rated: 3,500 lb. GTW, 350 lbs. TW
- Includes bracket to hold a 4-pin connector
- Dual-coated gloss black finish for rust resistance
- Easy bolt-on installation

| PART | DESCRIPTION                                                | JOBBER  | US MAP  | CANADA MAP |
|------|------------------------------------------------------------|---------|---------|------------|
| JH46 | Factory Style Receiver Hitch for Jeep Wrangler JL 2/4 Door | \$69.99 | \$69.99 | \$94.49    |