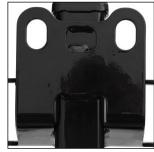

## **FEATURES:**

- Fits 2018+ Jeep Wrangler JL 2 And 4 Door Models
- 2-inch OE-style receiver hitch for Jeep JL
- Class 3 Rated: 3,500 lb. GTW, 350 lbs. TW
- Includes bracket to hold a 4-pin connector
- Dual-coated gloss black finish for rust resistance
- Easy bolt-on installation