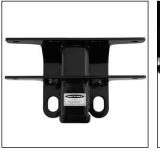

## **Trailer Hitch Receiver** for 2018+ Jeep® Wrangler JL

The new Smittybilt Trailer Hitch increases the JL's usefulness beyond just towing by allowing drivers to use recovery hooks, bike racks and cargo carriers. The applicationspecific 2-inch receiver is Class 3-rated to tow up to 3,500 lbs., which can cover cars and light pickup trucks, small boats, UTVs or motorcycles. Other features include easy bolt-on installation, Grade 8 hardware, a rust-resistant black powder coat finish, competitive price point and Smittybilt's industry-leading product warranty.

## **FEATURES:**

- Fits 2018+ Jeep Wrangler JL 2 And 4 Door Models
- 2-inch OE-style receiver hitch for Jeep JL
- Class 3 Rated: 3,500 lb. GTW, 350 lbs. TW
- Includes bracket to hold a 4-pin connector
- Dual-coated gloss black finish for rust resistance
- Easy bolt-on installation