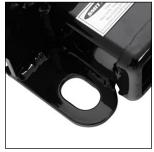

## **FEATURES:**

- Fits 2018+ Jeep Wrangler JL 2 And 4 Door Models
- 2-inch OE-style receiver hitch for Jeep JL
- Class 3 Rated: 3,500 lb. GTW, 350 lbs. TW
- Includes bracket to hold a 4-pin connector
- Dual-coated gloss black finish for rust resistance
- Easy bolt-on installation