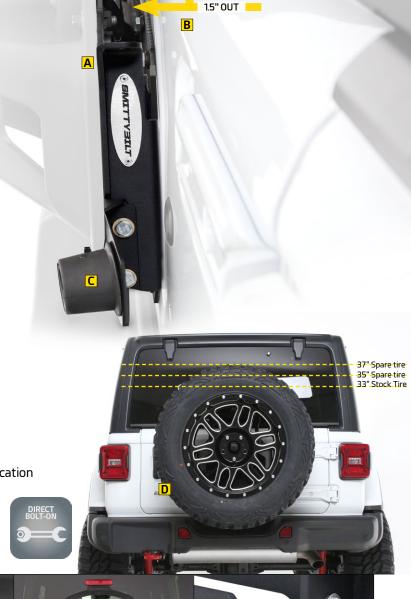

## JL Tire Relocation Bracket

With the stylish 2018+ Jeep JL hitting the roads, Smittybilt's NEW JL Tire Relocation Bracket allows drivers to outfit their new rigs with a spare tire up to 37-inches.

- A Dual Buggy Whip / Antenna Mounts, Direct bolt-on, no drilling required, using OE attachment points
- **B** Repositions spare tire up to 1.5" out and 2.625" upwards
- © OE rubber isolator retained for reduced vibration
- **D** Fits up to 37" spare tire with reinforcement bracket
- E Fits up to 35" spare tire
- F No wire extension needed
- G Retains OE brake light and camera functions without modification
- H 3/16" laser cut steel
- Weighs 11 lbs.