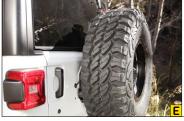

## JL Tire Relocation Bracket

With the stylish 2018+ Jeep JL hitting the roads, Smittybilt's NEW JL Tire Relocation Bracket allows drivers to outfit their new rigs with a spare tire up to 37-inches.

- A Dual Buggy Whip / Antenna Mounts, Direct bolt-on, no drilling required, using OE attachment points
- **B** Repositions spare tire up to 1.5" out and 2.625" upwards
- © OE rubber isolator retained for reduced vibration
- **D** Fits up to 37" spare tire with reinforcement bracket
- E Fits up to 35" spare tire
- F No wire extension needed
- G Retains OE brake light and camera functions without modification
- H 3/16" laser cut steel
- Weighs 11 lbs.