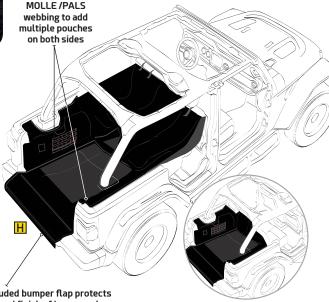

## ) Fits 2018+ Jeep JL 4 Door

- A Complete cargo area protection
- Protects carpet and factory plastic trim from damaging cargo , pet hair, dirt and debris
- C Keeps your cargo area clean when in use
- Included GEAR Molle / Pals style Webbing
- E Constructed Of Durable 600 Denier Material
- F Easy access flap for 12V DC plug
- G Easy to install/remove. No tools required Coverage extends to behind the driver and
- H passenger seats, so dirt, debris does not enter driver and pass cab area
- Access to factory tie down hooks