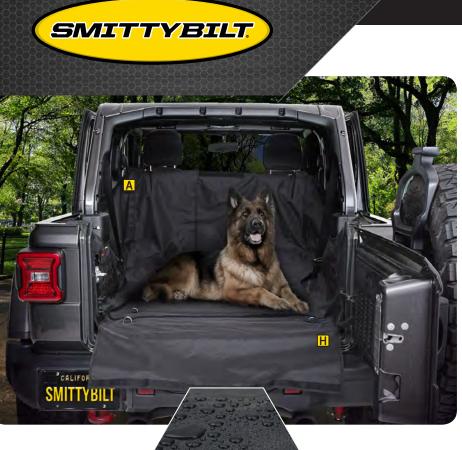

## JL G.E.A.R. CARGO LINER

## ) Fits 2018+ Jeep JL 4 Door

- A Complete cargo area protection
- Protects carpet and factory plastic trim from damaging cargo , pet hair, dirt and debris
- C Keeps your cargo area clean when in use
- Included GEAR Molle / Pals style Webbing
- E Constructed Of Durable 600 Denier Material
- F Easy access flap for 12V DC plug
- G Easy to install/remove. No tools required Coverage extends to behind the driver and
- H passenger seats, so dirt, debris does not enter driver and pass cab area
- Access to factory tie down hooks

Provides complete coverage with the rear seats up or down

| Jeep® JL G.E.A.R. Cargo Liner |       |         |          |          |
|-------------------------------|-------|---------|----------|----------|
| APPLICATION                   | PART# | Jobber  | U.S. Map | CAN Map  |
| 2018+ Jeep JL 4 Door          | 87401 | \$99.99 | \$99.99  | \$134.99 |