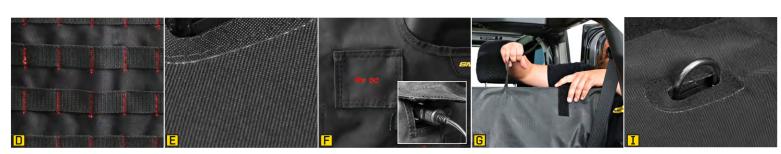

## ) Fits 2018+ Jeep JL 4 Door

- A Complete cargo area protection
- Protects carpet and factory plastic trim from damaging cargo , pet hair, dirt and debris
- C Keeps your cargo area clean when in use
- Included GEAR Molle / Pals style Webbing
- E Constructed Of Durable 600 Denier Material
- F Easy access flap for 12V DC plug
- G Easy to install/remove. No tools required Coverage extends to behind the driver and
- H passenger seats, so dirt, debris does not enter driver and pass cab area
- Access to factory tie down hooks