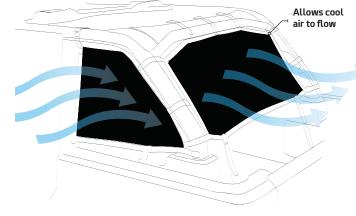

- Can be used with hard top installed
- Durable long lasting PVC coated mesh material
- Installed with Heavy-Duty VELCRO® Straps
- No tools or hardware needed for installation
- Reduces heat and glare of the sun while allowing cool air to flow through.
  Reduces wind noise
- Works with Smittybilt Extended Mesh Top w/ Skylights Part# 97500