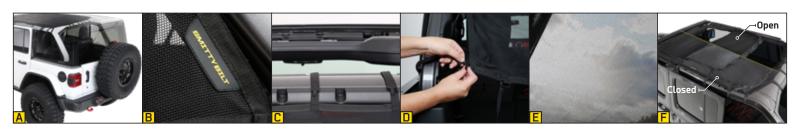

) Fits 2018+ Jeep® JL 4 Door

Smittybilt is proud to introduce their new Mesh Sides and Rear for the Jeep® JL 4Door. The mesh sides and rear allow you to enjoy the open air from the shade of your Jeep's passenger compartment and is made from durable PVC-coated mesh that is resistant to both ultraviolet rays and mildew. Installs easily using heavy-duty VELCRO® straps. No tools are required and fits under standard hard tops.

- Can be used with hard top installed
- Durable long lasting PVC coated mesh material
- Installed with Heavy-Duty VELCRO® Straps
- No tools or hardware needed for installation
- Reduces heat and glare of the sun while allowing cool air to flow through.
  Reduces wind noise
- Works with Smittybilt Extended Mesh Top w/ Skylights Part# 97500