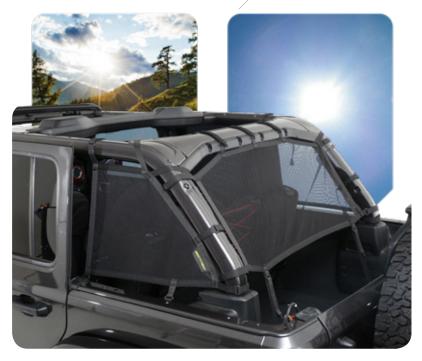

) Fits 2018+ Jeep® JL 4 Door

Smittybilt is proud to introduce their new Mesh Sides and Rear for the Jeep® JL 4Door. The mesh sides and rear allow you to enjoy the open air from the shade of your Jeep's passenger compartment and is made from durable PVC-coated mesh that is resistant to both ultraviolet rays and mildew. Installs easily using heavy-duty VELCRO® straps. No tools are required and fits under standard hard tops.

- Can be used with hard top installed
- Durable long lasting PVC coated mesh material
- Installed with Heavy-Duty VELCRO® Straps
- No tools or hardware needed for installation
- Reduces heat and glare of the sun while allowing cool air to flow through.
  Reduces wind noise
- Works with Smittybilt Extended Mesh Top w/ Skylights Part# 97500