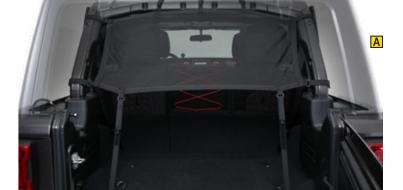

) Fits 2018+ Jeep® JL 4 Door

Smittybilt is proud to introduce their new Mesh Sides and Rear for the Jeep® JL 4Door. The mesh sides and rear allow you to enjoy the open air from the shade of your Jeep's passenger compartment and is made from durable PVC-coated mesh that is resistant to both ultraviolet rays and mildew. Installs easily using heavy-duty VELCRO® straps. No tools are required and fits under standard hard tops.

- Can be used with hard top installed
- Durable long lasting PVC coated mesh material
- Installed with Heavy-Duty VELCRO® Straps
- No tools or hardware needed for installation
- Reduces heat and glare of the sun while allowing cool air to flow through.
  Reduces wind noise
- Works with Smittybilt Extended Mesh Top w/ Skylights Part# 97500