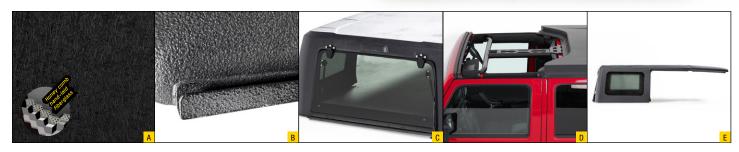

- A Manufactured from honey comb hand-laid fiber glass for extra strength and rigidity
- Rain gutters for added protection
- Contoured DOT approved safety glass-31% Tint
- Military Spec mildew free carpeted headliner
- E Available in Two Piece design
- F Quick release latching mechanism
- Aerodynamic design
- H UV stable gel coat-Black and textured grain finish