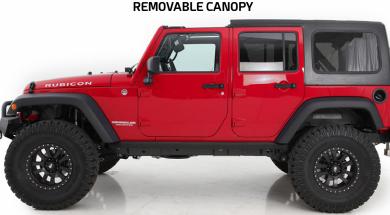

## REPLACEMENT HARD TOP JEEP<sup>®</sup> JK WRANGLER 4-DOOR

Smittybilt is now offering one of the quietest feature-rich tops on the market. Each top starts off with the thickest gel coats available, then hand laid using only the finest materials. Each top is lined with a military spec mildew free carpet liner which delivers one of the quietest rides available. Quick release latching and rear mounting hardware makes this top an easy install-no drilling or modifications done to your vehicle. When you're looking for the quietest and highest quality top ever produced, look to Smittybilt to have you covered up!

- A Manufactured from honey comb hand-laid fiber glass for extra strength and rigidity
- Rain gutters for added protection
- Contoured DOT approved safety glass-31% Tint
- Military Spec mildew free carpeted headliner
- E Available in Two Piece design
- F Quick release latching mechanism
- Aerodynamic design
- H UV stable gel coat-Black and textured grain finish