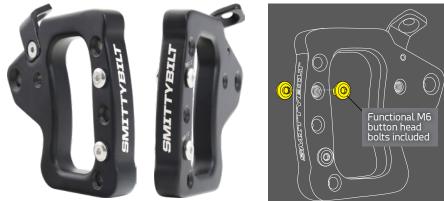

## **ALUMINUM FRONT GRAB HANDLES**

Smittybilt's aluminum grab handles provide sturdy support entering and exiting out of the vehicle. Made with aluminum alloy, it's sure to withstand many off-road adventures. No cutting or drilling is required to mount these handles, and the result is a tight, rigid connection that won't budge as you lift yourself into the cab. At the same time, all the stainless steel mounting hardware are included for added convenience.

## **ALUMINUM REAR GRAB HANDLES**

- A Solid mounted interior grab handles
  B Sturdy support for entering and exiting your Jeep<sup>®</sup>
  C No drilling and bolt-on installation
  D Pre-threaded holes for custom accessory mounting\*
  E Hardware included
  F Sold as pair
- G Supports up to 400lbs
  - \*Accessories sold separately