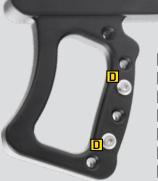

## **ALUMINUM REAR GRAB HANDLES**

- A Solid mounted interior grab handles
  B Sturdy support for entering and exiting your Jeep<sup>®</sup>
  C No drilling and bolt-on installation
  D Pre-threaded holes for custom accessory mounting\*
  E Hardware included
  F Sold as pair
- G Supports up to 400lbs
  - \*Accessories sold separately