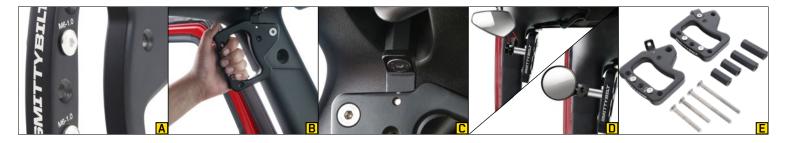

## **ALUMINUM FRONT GRAB HANDLES**

Smittybilt's aluminum grab handles provide sturdy support entering and exiting out of the vehicle. Made with aluminum alloy, it's sure to withstand many off-road adventures. No cutting or drilling is required to mount these handles, and the result is a tight, rigid connection that won't budge as you lift yourself into the cab. At the same time, all the stainless steel mounting hardware are included for added convenience.

## **ALUMINUM REAR GRAB HANDLES**

- A Solid mounted interior grab handles
  B Sturdy support for entering and exiting your Jeep<sup>®</sup>
  C No drilling and bolt-on installation
  D Pre-threaded holes for custom accessory mounting\*
  E Hardware included
  F Sold as pair
- G Supports up to 400lbs
  - \*Accessories sold separately