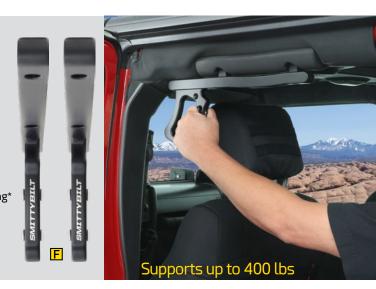

## **ALUMINUM REAR GRAB HANDLES**

- A Solid mounted interior grab handles
  B Sturdy support for entering and exiting your Jeep<sup>®</sup>
  C No drilling and bolt-on installation
  D Pre-threaded holes for custom accessory mounting\*
  E Hardware included
  F Sold as pair
- G Supports up to 400lbs
  - \*Accessories sold separately