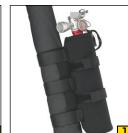

- A XRC Foot Pegs (front or rear)
- Sport Handles (Pair)
- Deluxe Sport Handles (Pair)
- Extreme Sport Handles (Pair)
- Grab Handles (Pair)
- Premium Grab Handles (Pair)

- Mag Flash Light Holder
- Fire Extinguisher Holder 2.5LBS
- Fire Extinguisher Holder 1LB
- Mini Mag Light Holder
- Personal Device Holder
- Drink Holder

| G Cell Phone Holder             |        |         |         |         |
|---------------------------------|--------|---------|---------|---------|
| SMITTYBILT JL/JK ACCESSORIES    |        |         |         |         |
| YEAR                            | PART # | JOBBER  | US MAP  | CAN MAP |
| XRC Foot Pegs (front or rear)   | 7619   | \$49.99 | \$49.99 | \$68.99 |
| Sport Handles                   | 769201 | \$10.99 | \$10.99 | \$15.99 |
| Deluxe Sport Handles            | 769301 | \$15.99 | \$15.99 | \$21.99 |
| Extreme Sport Handles           | 769310 | \$20.99 | \$20.99 | \$28.99 |
| Grab Handles (Pair)             | 769311 | \$25.99 | \$25.99 | \$35.99 |
| Premium Grab Handles (Pair)     | 769315 | \$36.99 | \$36.99 | \$50.99 |
| Cell Phone Holder               | 769510 | \$10.99 | \$10.99 | \$15.99 |
| Mag Flash Light Holder          | 769520 | \$20.99 | \$20.99 | \$28.99 |
| Fire Extinguisher Holder 1LB    | 769530 | \$15.99 | \$15.99 | \$21.99 |
| Fire Extinguisher Holder 2.5LBS | 769540 | \$20.99 | \$20.99 | \$28.99 |
| Mini Mag Light Holder           | 769550 | \$10.99 | \$10.99 | \$15.99 |
| Personal Device Holder          | 769560 | \$15.99 | \$15.99 | \$21.99 |
| Drink Holder                    | 769901 | \$10.99 | \$10.99 | \$15.99 |