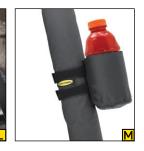

- A XRC Foot Pegs (front or rear)
- Sport Handles (Pair)
- Deluxe Sport Handles (Pair)
- Extreme Sport Handles (Pair)
- Grab Handles (Pair)
- Premium Grab Handles (Pair)

- Mag Flash Light Holder
- Fire Extinguisher Holder 2.5LBS
- Fire Extinguisher Holder 1LB
- Mini Mag Light Holder
- Personal Device Holder
- Drink Holder

| G Cell Phone Holder             |        |         |         |         |
|---------------------------------|--------|---------|---------|---------|
| SMITTYBILT JL/JK ACCESSORIES    |        |         |         |         |
| YEAR                            | PART # | JOBBER  | US MAP  | CAN MAP |
| XRC Foot Pegs (front or rear)   | 7619   | \$49.99 | \$49.99 | \$68.99 |
| Sport Handles                   | 769201 | \$10.99 | \$10.99 | \$15.99 |
| Deluxe Sport Handles            | 769301 | \$15.99 | \$15.99 | \$21.99 |
| Extreme Sport Handles           | 769310 | \$20.99 | \$20.99 | \$28.99 |
| Grab Handles (Pair)             | 769311 | \$25.99 | \$25.99 | \$35.99 |
| Premium Grab Handles (Pair)     | 769315 | \$36.99 | \$36.99 | \$50.99 |
| Cell Phone Holder               | 769510 | \$10.99 | \$10.99 | \$15.99 |
| Mag Flash Light Holder          | 769520 | \$20.99 | \$20.99 | \$28.99 |
| Fire Extinguisher Holder 1LB    | 769530 | \$15.99 | \$15.99 | \$21.99 |
| Fire Extinguisher Holder 2.5LBS | 769540 | \$20.99 | \$20.99 | \$28.99 |
| Mini Mag Light Holder           | 769550 | \$10.99 | \$10.99 | \$15.99 |
| Personal Device Holder          | 769560 | \$15.99 | \$15.99 | \$21.99 |
| Drink Holder                    | 769901 | \$10.99 | \$10.99 | \$15.99 |