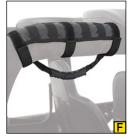

- A XRC Foot Pegs (front or rear)
- Sport Handles (Pair)
- Deluxe Sport Handles (Pair)
- Extreme Sport Handles (Pair)
- Grab Handles (Pair)
- Premium Grab Handles (Pair)

- Mag Flash Light Holder
- Fire Extinguisher Holder 2.5LBS
- Fire Extinguisher Holder 1LB
- Mini Mag Light Holder
- Personal Device Holder
- Drink Holder

| G Cell Phone Holder             |        |         |         |         |
|---------------------------------|--------|---------|---------|---------|
| SMITTYBILT JL/JK ACCESSORIES    |        |         |         |         |
| YEAR                            | PART # | JOBBER  | US MAP  | CAN MAP |
| XRC Foot Pegs (front or rear)   | 7619   | \$49.99 | \$49.99 | \$68.99 |
| Sport Handles                   | 769201 | \$10.99 | \$10.99 | \$15.99 |
| Deluxe Sport Handles            | 769301 | \$15.99 | \$15.99 | \$21.99 |
| Extreme Sport Handles           | 769310 | \$20.99 | \$20.99 | \$28.99 |
| Grab Handles (Pair)             | 769311 | \$25.99 | \$25.99 | \$35.99 |
| Premium Grab Handles (Pair)     | 769315 | \$36.99 | \$36.99 | \$50.99 |
| Cell Phone Holder               | 769510 | \$10.99 | \$10.99 | \$15.99 |
| Mag Flash Light Holder          | 769520 | \$20.99 | \$20.99 | \$28.99 |
| Fire Extinguisher Holder 1LB    | 769530 | \$15.99 | \$15.99 | \$21.99 |
| Fire Extinguisher Holder 2.5LBS | 769540 | \$20.99 | \$20.99 | \$28.99 |
| Mini Mag Light Holder           | 769550 | \$10.99 | \$10.99 | \$15.99 |
| Personal Device Holder          | 769560 | \$15.99 | \$15.99 | \$21.99 |
| Drink Holder                    | 769901 | \$10.99 | \$10.99 | \$15.99 |