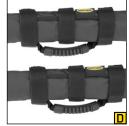

- A XRC Foot Pegs (front or rear)
- Sport Handles (Pair)
- Deluxe Sport Handles (Pair)
- Extreme Sport Handles (Pair)
- Grab Handles (Pair)
- Premium Grab Handles (Pair)

- Mag Flash Light Holder
- Fire Extinguisher Holder 2.5LBS
- Fire Extinguisher Holder 1LB
- Mini Mag Light Holder
- Personal Device Holder
- Drink Holder

| G Cell Phone Holder             |        |         |         |         |
|---------------------------------|--------|---------|---------|---------|
| SMITTYBILT JL/JK ACCESSORIES    |        |         |         |         |
| YEAR                            | PART # | JOBBER  | US MAP  | CAN MAP |
| XRC Foot Pegs (front or rear)   | 7619   | \$49.99 | \$49.99 | \$68.99 |
| Sport Handles                   | 769201 | \$10.99 | \$10.99 | \$15.99 |
| Deluxe Sport Handles            | 769301 | \$15.99 | \$15.99 | \$21.99 |
| Extreme Sport Handles           | 769310 | \$20.99 | \$20.99 | \$28.99 |
| Grab Handles (Pair)             | 769311 | \$25.99 | \$25.99 | \$35.99 |
| Premium Grab Handles (Pair)     | 769315 | \$36.99 | \$36.99 | \$50.99 |
| Cell Phone Holder               | 769510 | \$10.99 | \$10.99 | \$15.99 |
| Mag Flash Light Holder          | 769520 | \$20.99 | \$20.99 | \$28.99 |
| Fire Extinguisher Holder 1LB    | 769530 | \$15.99 | \$15.99 | \$21.99 |
| Fire Extinguisher Holder 2.5LBS | 769540 | \$20.99 | \$20.99 | \$28.99 |
| Mini Mag Light Holder           | 769550 | \$10.99 | \$10.99 | \$15.99 |
| Personal Device Holder          | 769560 | \$15.99 | \$15.99 | \$21.99 |
| Drink Holder                    | 769901 | \$10.99 | \$10.99 | \$15.99 |