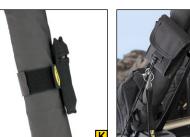

- A XRC Foot Pegs (front or rear)
- Sport Handles (Pair)
- Deluxe Sport Handles (Pair)
- Extreme Sport Handles (Pair)
- Grab Handles (Pair)
- Premium Grab Handles (Pair)

- Mag Flash Light Holder
- Fire Extinguisher Holder 2.5LBS
- Fire Extinguisher Holder 1LB
- Mini Mag Light Holder
- Personal Device Holder
- Drink Holder

| G Cell Phone Holder             |        |         |         |         |
|---------------------------------|--------|---------|---------|---------|
| SMITTYBILT JL/JK ACCESSORIES    |        |         |         |         |
| YEAR                            | PART # | JOBBER  | US MAP  | CAN MAP |
| XRC Foot Pegs (front or rear)   | 7619   | \$49.99 | \$49.99 | \$68.99 |
| Sport Handles                   | 769201 | \$10.99 | \$10.99 | \$15.99 |
| Deluxe Sport Handles            | 769301 | \$15.99 | \$15.99 | \$21.99 |
| Extreme Sport Handles           | 769310 | \$20.99 | \$20.99 | \$28.99 |
| Grab Handles (Pair)             | 769311 | \$25.99 | \$25.99 | \$35.99 |
| Premium Grab Handles (Pair)     | 769315 | \$36.99 | \$36.99 | \$50.99 |
| Cell Phone Holder               | 769510 | \$10.99 | \$10.99 | \$15.99 |
| Mag Flash Light Holder          | 769520 | \$20.99 | \$20.99 | \$28.99 |
| Fire Extinguisher Holder 1LB    | 769530 | \$15.99 | \$15.99 | \$21.99 |
| Fire Extinguisher Holder 2.5LBS | 769540 | \$20.99 | \$20.99 | \$28.99 |
| Mini Mag Light Holder           | 769550 | \$10.99 | \$10.99 | \$15.99 |
| Personal Device Holder          | 769560 | \$15.99 | \$15.99 | \$21.99 |
| Drink Holder                    | 769901 | \$10.99 | \$10.99 | \$15.99 |