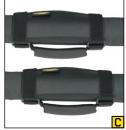

- A XRC Foot Pegs (front or rear)
- Sport Handles (Pair)
- Deluxe Sport Handles (Pair)
- Extreme Sport Handles (Pair)
- Grab Handles (Pair)
- Premium Grab Handles (Pair)

- Mag Flash Light Holder
- Fire Extinguisher Holder 2.5LBS
- Fire Extinguisher Holder 1LB
- Mini Mag Light Holder
- Personal Device Holder
- Drink Holder

| G Cell Phone Holder             |        |         |         |         |
|---------------------------------|--------|---------|---------|---------|
| SMITTYBILT JL/JK ACCESSORIES    |        |         |         |         |
| YEAR                            | PART # | JOBBER  | US MAP  | CAN MAP |
| XRC Foot Pegs (front or rear)   | 7619   | \$49.99 | \$49.99 | \$68.99 |
| Sport Handles                   | 769201 | \$10.99 | \$10.99 | \$15.99 |
| Deluxe Sport Handles            | 769301 | \$15.99 | \$15.99 | \$21.99 |
| Extreme Sport Handles           | 769310 | \$20.99 | \$20.99 | \$28.99 |
| Grab Handles (Pair)             | 769311 | \$25.99 | \$25.99 | \$35.99 |
| Premium Grab Handles (Pair)     | 769315 | \$36.99 | \$36.99 | \$50.99 |
| Cell Phone Holder               | 769510 | \$10.99 | \$10.99 | \$15.99 |
| Mag Flash Light Holder          | 769520 | \$20.99 | \$20.99 | \$28.99 |
| Fire Extinguisher Holder 1LB    | 769530 | \$15.99 | \$15.99 | \$21.99 |
| Fire Extinguisher Holder 2.5LBS | 769540 | \$20.99 | \$20.99 | \$28.99 |
| Mini Mag Light Holder           | 769550 | \$10.99 | \$10.99 | \$15.99 |
| Personal Device Holder          | 769560 | \$15.99 | \$15.99 | \$21.99 |
| Drink Holder                    | 769901 | \$10.99 | \$10.99 | \$15.99 |