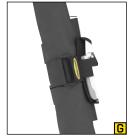

- A XRC Foot Pegs (front or rear)
- Sport Handles (Pair)
- Deluxe Sport Handles (Pair)
- Extreme Sport Handles (Pair)
- Grab Handles (Pair)
- Premium Grab Handles (Pair)

- Mag Flash Light Holder
- Fire Extinguisher Holder 2.5LBS
- Fire Extinguisher Holder 1LB
- Mini Mag Light Holder
- Personal Device Holder
- Drink Holder

| G Cell Phone Holder             |        |         |         |         |
|---------------------------------|--------|---------|---------|---------|
| SMITTYBILT JL/JK ACCESSORIES    |        |         |         |         |
| YEAR                            | PART # | JOBBER  | US MAP  | CAN MAP |
| XRC Foot Pegs (front or rear)   | 7619   | \$49.99 | \$49.99 | \$68.99 |
| Sport Handles                   | 769201 | \$10.99 | \$10.99 | \$15.99 |
| Deluxe Sport Handles            | 769301 | \$15.99 | \$15.99 | \$21.99 |
| Extreme Sport Handles           | 769310 | \$20.99 | \$20.99 | \$28.99 |
| Grab Handles (Pair)             | 769311 | \$25.99 | \$25.99 | \$35.99 |
| Premium Grab Handles (Pair)     | 769315 | \$36.99 | \$36.99 | \$50.99 |
| Cell Phone Holder               | 769510 | \$10.99 | \$10.99 | \$15.99 |
| Mag Flash Light Holder          | 769520 | \$20.99 | \$20.99 | \$28.99 |
| Fire Extinguisher Holder 1LB    | 769530 | \$15.99 | \$15.99 | \$21.99 |
| Fire Extinguisher Holder 2.5LBS | 769540 | \$20.99 | \$20.99 | \$28.99 |
| Mini Mag Light Holder           | 769550 | \$10.99 | \$10.99 | \$15.99 |
| Personal Device Holder          | 769560 | \$15.99 | \$15.99 | \$21.99 |
| Drink Holder                    | 769901 | \$10.99 | \$10.99 | \$15.99 |