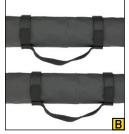

- A XRC Foot Pegs (front or rear)
- Sport Handles (Pair)
- Deluxe Sport Handles (Pair)
- Extreme Sport Handles (Pair)
- Grab Handles (Pair)
- Premium Grab Handles (Pair)

- Mag Flash Light Holder
- Fire Extinguisher Holder 2.5LBS
- Fire Extinguisher Holder 1LB
- Mini Mag Light Holder
- Personal Device Holder
- Drink Holder

| G Cell Phone Holder             |        |         |         |         |
|---------------------------------|--------|---------|---------|---------|
| SMITTYBILT JL/JK ACCESSORIES    |        |         |         |         |
| YEAR                            | PART # | JOBBER  | US MAP  | CAN MAP |
| XRC Foot Pegs (front or rear)   | 7619   | \$49.99 | \$49.99 | \$68.99 |
| Sport Handles                   | 769201 | \$10.99 | \$10.99 | \$15.99 |
| Deluxe Sport Handles            | 769301 | \$15.99 | \$15.99 | \$21.99 |
| Extreme Sport Handles           | 769310 | \$20.99 | \$20.99 | \$28.99 |
| Grab Handles (Pair)             | 769311 | \$25.99 | \$25.99 | \$35.99 |
| Premium Grab Handles (Pair)     | 769315 | \$36.99 | \$36.99 | \$50.99 |
| Cell Phone Holder               | 769510 | \$10.99 | \$10.99 | \$15.99 |
| Mag Flash Light Holder          | 769520 | \$20.99 | \$20.99 | \$28.99 |
| Fire Extinguisher Holder 1LB    | 769530 | \$15.99 | \$15.99 | \$21.99 |
| Fire Extinguisher Holder 2.5LBS | 769540 | \$20.99 | \$20.99 | \$28.99 |
| Mini Mag Light Holder           | 769550 | \$10.99 | \$10.99 | \$15.99 |
| Personal Device Holder          | 769560 | \$15.99 | \$15.99 | \$21.99 |
| Drink Holder                    | 769901 | \$10.99 | \$10.99 | \$15.99 |