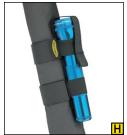

- A XRC Foot Pegs (front or rear)
- Sport Handles (Pair)
- Deluxe Sport Handles (Pair)
- Extreme Sport Handles (Pair)
- Grab Handles (Pair)
- Premium Grab Handles (Pair)

- Mag Flash Light Holder
- Fire Extinguisher Holder 2.5LBS
- Fire Extinguisher Holder 1LB
- Mini Mag Light Holder
- Personal Device Holder
- Drink Holder

| G Cell Phone Holder             |        |         |         |         |
|---------------------------------|--------|---------|---------|---------|
| SMITTYBILT JL/JK ACCESSORIES    |        |         |         |         |
| YEAR                            | PART # | JOBBER  | US MAP  | CAN MAP |
| XRC Foot Pegs (front or rear)   | 7619   | \$49.99 | \$49.99 | \$68.99 |
| Sport Handles                   | 769201 | \$10.99 | \$10.99 | \$15.99 |
| Deluxe Sport Handles            | 769301 | \$15.99 | \$15.99 | \$21.99 |
| Extreme Sport Handles           | 769310 | \$20.99 | \$20.99 | \$28.99 |
| Grab Handles (Pair)             | 769311 | \$25.99 | \$25.99 | \$35.99 |
| Premium Grab Handles (Pair)     | 769315 | \$36.99 | \$36.99 | \$50.99 |
| Cell Phone Holder               | 769510 | \$10.99 | \$10.99 | \$15.99 |
| Mag Flash Light Holder          | 769520 | \$20.99 | \$20.99 | \$28.99 |
| Fire Extinguisher Holder 1LB    | 769530 | \$15.99 | \$15.99 | \$21.99 |
| Fire Extinguisher Holder 2.5LBS | 769540 | \$20.99 | \$20.99 | \$28.99 |
| Mini Mag Light Holder           | 769550 | \$10.99 | \$10.99 | \$15.99 |
| Personal Device Holder          | 769560 | \$15.99 | \$15.99 | \$21.99 |
| Drink Holder                    | 769901 | \$10.99 | \$10.99 | \$15.99 |