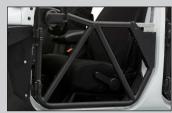

## **GEN 2 TUBE DOORS**

The next generation tube doors from Smittybilt are easy to install and are available for 2/4 DR 07-17 Jeep Wrangler JKs. Each door's unique design compliments the looks of your JK without sacrificing strength and integrity.

A Easy grip billet handle

**B** Durable door bumper

C Included MOLLE door panels can be mounted inside or outside

D Door straps included. Mounts to factory hinges.

E Mirror relocation bracket

F Heavy duty latching system

G 1.5" diameter 090 wall steel tubing