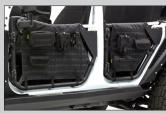

## **GEN 2 TUBE DOORS**

The next generation tube doors from Smittybilt are easy to install and are available for 2/4 DR 07-17 Jeep Wrangler JKs. Each door's unique design compliments the looks of your JK without sacrificing strength and integrity.

Included MOLLE door panels can be mounted inside or outside \*Bags are optional

| EXUSKELETUN |              |                                    |       |          |          |          |
|-------------|--------------|------------------------------------|-------|----------|----------|----------|
|             |              |                                    |       |          |          |          |
| 07-18       | JK, 2/4 Door | SRC GEN2 Tube Doors - Front (Pair) | 76794 | \$360.99 | \$360.99 | \$494.99 |
| 07-18       | JK, 4 Door   | SRC GEN2 Tube Doors - Rear (Pair)  | 76795 | \$360.99 | \$360.99 | \$494.99 |