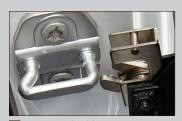

A Easy grip billet handle

**B** Durable door bumper

C Included MOLLE door panels can be mounted inside or outside

D Door straps included. Mounts to factory hinges.

E Mirror relocation bracket

F Heavy duty latching system