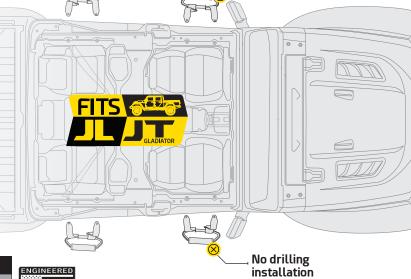

## **EXTREME GRAB HANDLES**

JEEP® JL WRANGLER JT GLADIATOR

Smittybilt's Extreme Grab Handles for the Jeep® JL Wrangler and JT Gladiator provide added support entering and exiting out of the vehicle. Made from die cast aluminum, it's sure to withstand many off-road adventures. No cutting or drilling is required to mount these handles by using factory hardware.

- B Added support for entering and exiting your Jeep®
- c Easy bolt-on installation
- Uses existing factory hardware
- Sold as a pair

| 779311               | EXTREME GRAB HANDLES - JEEP JL   JT GLADIATOR | \$399.99 | \$399.99 |
|----------------------|-----------------------------------------------|----------|----------|
|                      | DESCRIPTION                                   | JOBBER   | US MAP   |
| EXTREME GRAB HANDLES |                                               |          |          |