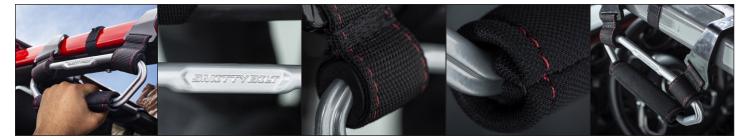

## **EXTREME GRAB HANDLES**

JEEP® JL WRANGLER JT GLADIATOR

Smittybilt's Extreme Grab Handles for the Jeep® JL Wrangler and JT Gladiator provide added support entering and exiting out of the vehicle. Made from die cast aluminum, it's sure to withstand many off-road adventures. No cutting or drilling is required to mount these handles by using factory hardware.

- B Added support for entering and exiting your Jeep®
- c Easy bolt-on installation
- Uses existing factory hardware
- Sold as a pair

| 779311               | EXTREME GRAB HANDLES - JEEP JL   JT GLADIATOR | \$399.99 | \$399.99 |
|----------------------|-----------------------------------------------|----------|----------|
|                      | DESCRIPTION                                   | JOBBER   | US MAP   |
| EXTREME GRAB HANDLES |                                               |          |          |

Snaps up and away when not in use