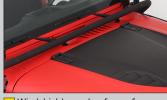

## **NEW XRC** EXOSKELETON

Smittybilt's new Exoskeleton for 2/4 DR 07-17 Jeep Wrangler JK fends off rocks and obstacles to keep you and your vehicle safe.

Mounts directly onto vehicle body

Windshield crossbar for roof access

B-pillar fixing point to reduce swaying

E 14 touch points to improve rigidity

F Four crossbars for rack/tent mounting. Removable to change tops

**COMPATIBLE WITH:** 

SRC Gen 2 Tube Doors Defender Rack

| - marketing or  |              |            |            |            |
|-----------------|--------------|------------|------------|------------|
| XRC EXOSKELETON |              |            |            |            |
|                 |              |            |            |            |
| 76840           | 07-18 JK 4DR | \$1,029.99 | \$1,029.99 | \$1,411.99 |
| 76841           | 07-18 JK 2DR | \$899.99   | \$899.99   | \$1,205.99 |