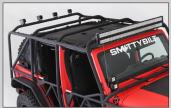

## **NEW XRC** EXOSKELETON

Smittybilt's new Exoskeleton for 2/4 DR 07-17 Jeep Wrangler JK fends off rocks and obstacles to keep you and your vehicle safe.

Mounts directly onto vehicle body

Windshield crossbar for roof access

B-pillar fixing point to reduce swaying

E 14 touch points to improve rigidity

F Four crossbars for rack/tent mounting. Removable to change tops

**COMPATIBLE WITH:** 

SRC Gen 2 Tube Doors Defender Rack

| - marketing or  |              |            |            |            |
|-----------------|--------------|------------|------------|------------|
| XRC EXOSKELETON |              |            |            |            |
|                 |              |            |            |            |
| 76840           | 07-18 JK 4DR | \$1,029.99 | \$1,029.99 | \$1,411.99 |
| 76841           | 07-18 JK 2DR | \$899.99   | \$899.99   | \$1,205.99 |