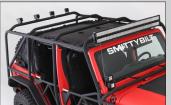

## **NEW XRC** EXOSKELETON

Smittybilt's new Exoskeleton for 2/4 DR 07-17 Jeep Wrangler JK fends off rocks and obstacles to keep you and your vehicle safe.

Mounts directly onto vehicle body

Windshield crossbar for roof access

B-pillar fixing point to reduce swaying

E 14 touch points to improve rigidity

F Four crossbars for rack/tent mounting. Removable to change tops

**COMPATIBLE WITH:** 

SRC Gen 2 Tube Doors Defender Rack

| - marketing or  |              |            |            |            |
|-----------------|--------------|------------|------------|------------|
| XRC EXOSKELETON |              |            |            |            |
|                 |              |            |            |            |
| 76840           | 07-18 JK 4DR | \$1,029.99 | \$1,029.99 | \$1,411.99 |
| 76841           | 07-18 JK 2DR | \$899.99   | \$899.99   | \$1,205.99 |