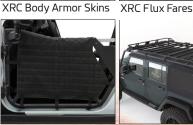

B-pillar fixing point to reduce swaying

E 14 touch points to improve rigidity

F Four crossbars for rack/tent mounting. Removable to change tops

**COMPATIBLE WITH:** 

SRC Gen 2 Tube Doors Defender Rack

| - marketing or  |              |            |            |            |
|-----------------|--------------|------------|------------|------------|
| XRC EXOSKELETON |              |            |            |            |
|                 |              |            |            |            |
| 76840           | 07-18 JK 4DR | \$1,029.99 | \$1,029.99 | \$1,411.99 |
| 76841           | 07-18 JK 2DR | \$899.99   | \$899.99   | \$1,205.99 |