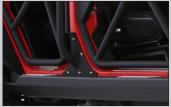

## **NEW XRC** EXOSKELETON

Smittybilt's new Exoskeleton for 2/4 DR 07-17 Jeep Wrangler JK fends off rocks and obstacles to keep you and your vehicle safe.

Mounts directly onto vehicle body

Windshield crossbar for roof access

B-pillar fixing point to reduce swaying

E 14 touch points to improve rigidity

F Four crossbars for rack/tent mounting. Removable to change tops

**COMPATIBLE WITH:** 

SRC Gen 2 Tube Doors Defender Rack

| - marketing or  |              |            |            |            |
|-----------------|--------------|------------|------------|------------|
| XRC EXOSKELETON |              |            |            |            |
|                 |              |            |            |            |
| 76840           | 07-18 JK 4DR | \$1,029.99 | \$1,029.99 | \$1,411.99 |
| 76841           | 07-18 JK 2DR | \$899.99   | \$899.99   | \$1,205.99 |