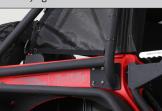

B-pillar fixing point to reduce swaying

E 14 touch points to improve rigidity

F Four crossbars for rack/tent mounting. Removable to change tops

**COMPATIBLE WITH:** 

SRC Gen 2 Tube Doors Defender Rack

| - marketing or  |              |            |            |            |
|-----------------|--------------|------------|------------|------------|
| XRC EXOSKELETON |              |            |            |            |
|                 |              |            |            |            |
| 76840           | 07-18 JK 4DR | \$1,029.99 | \$1,029.99 | \$1,411.99 |
| 76841           | 07-18 JK 2DR | \$899.99   | \$899.99   | \$1,205.99 |