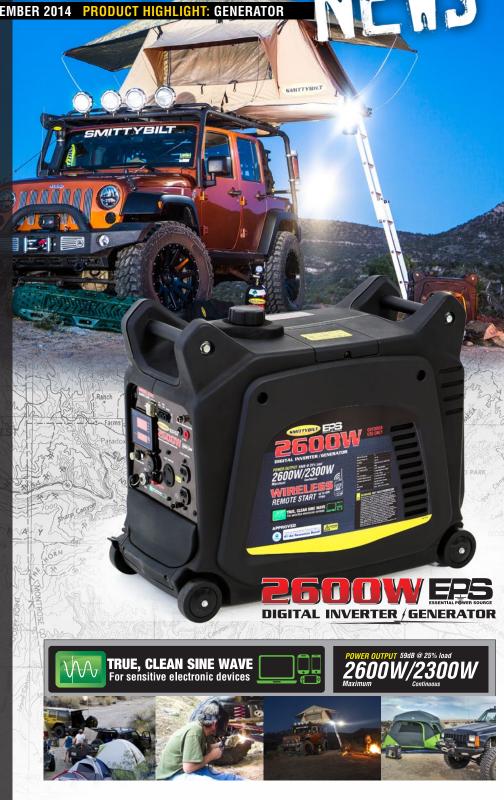

## F.P.S. WIRELESS INVERTER GENERATOR

Embrace the clean power of Smittybilt's new E.P.S. Inverter Generator.

The latest technology has allowed Smittybilt to pack huge power into a small and quiet package. The "Smart Throttle" allows motor to run at varying speeds for maximum fuel efficiency something conventional generators can not match. The three-phase inversion process produces clean power allowing direct plug-in of sensitive electronics without worry. Count on Smittybilt to keep the power flowing.

- 2600w max. output / 2300w continuous output
- Years of service Inverter have no moving parts
- C.A.R.B.-approved 4-stroke, OHV gas engine
- Low noise, 56~63 dB, 58 dB at 7M
- · Dual 120 VAC outlets, Single 12VDC outlet
- Overload protection
- · 6-hour duty cycle at 50% load
- 1.5 gal fuel tank