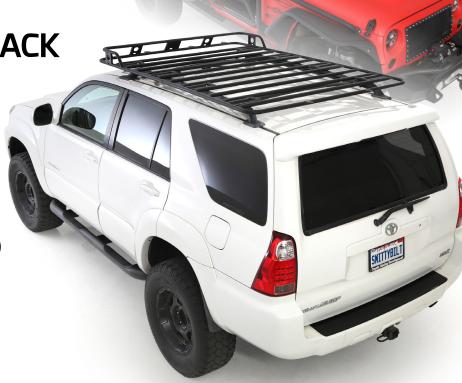

## **NEW DEFENDER PLATFORM FLAT RACK:**

Smittybilt has the answers to all your storage and cargo needs. The Smittybilt Defender Platform Rack maximizes your cargo carrying capabilities while boasting aerodynamic styling that complements today's vehicles.

Perfect for mounting large objects like Smittybilt Overlander Tent (#2783)

Constructed with heavy duty 16-gauge steel - 4.5' x 5.5'

Fits Trucks/Jeeps/SUV

Will work with factory roof rails

Compatible with accessory mounts for trail jack, axe, gas can and shovel

Fully welded joints and light mount tabs

Compatible with LED light bar mounting kit

| DEFENDERN PLATFORM RACK |                    |          |            |              |
|-------------------------|--------------------|----------|------------|--------------|
| Part#                   | Description        | Jobber   | Retail MAP | Canadian MAP |
| 45555                   | PLATFORM FLAT RACK | \$411.99 | \$411.99   | \$564.99     |