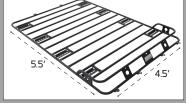

Perfect for mounting large objects like Smittybilt Overlander Tent (#2783)

Constructed with heavy duty 16-gauge steel - 4.5' x 5.5'

Fits Trucks/Jeeps/SUV

Will work with factory roof rails

Compatible with accessory mounts for trail jack, axe, gas can and shovel