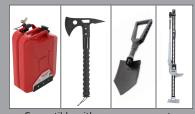

Perfect for mounting large objects like Smittybilt Overlander Tent (#2783)

Constructed with heavy duty 16-gauge steel - 4.5' x 5.5'

Fits Trucks/Jeeps/SUV

Will work with factory roof rails

Compatible with accessory mounts for trail jack, axe, gas can and shovel