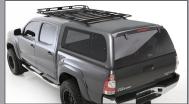

## **NEW DEFENDER PLATFORM FLAT RACK:**

Smittybilt has the answers to all your storage and cargo needs. The Smittybilt Defender Platform Rack maximizes your cargo carrying capabilities while boasting aerodynamic styling that complements today's vehicles.

Perfect for mounting large objects like Smittybilt Overlander Tent (#2783)

Constructed with heavy duty 16-gauge steel - 4.5' x 5.5'

Fits Trucks/Jeeps/SUV

Will work with factory roof rails

Compatible with accessory mounts for trail jack, axe, gas can and shovel

Fully welded joints and light mount tabs

Compatible with LED light bar mounting kit

| DEFENDERN PLATFORM RACK |                    |          |            |              |
|-------------------------|--------------------|----------|------------|--------------|
| Part#                   | Description        | Jobber   | Retail MAP | Canadian MAP |
| 45555                   | PLATFORM FLAT RACK | \$411.99 | \$411.99   | \$564.99     |