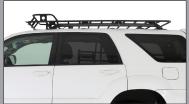

## **NEW DEFENDER PLATFORM FLAT RACK:**

Smittybilt has the answers to all your storage and cargo needs. The Smittybilt Defender Platform Rack maximizes your cargo carrying capabilities while boasting aerodynamic styling that complements today's vehicles.

Perfect for mounting large objects like Smittybilt Overlander Tent (#2783)

Constructed with heavy duty 16-gauge steel - 4.5' x 5.5'

Fits Trucks/Jeeps/SUV

Will work with factory roof rails

Compatible with accessory mounts for trail jack, axe, gas can and shovel

Fully welded joints and light mount tabs

Compatible with LED light bar mounting kit

| DEFENDERN PLATFORM RACK |                    |          |            |              |
|-------------------------|--------------------|----------|------------|--------------|
| Part#                   | Description        | Jobber   | Retail MAP | Canadian MAP |
| 45555                   | PLATFORM FLAT RACK | \$411.99 | \$411.99   | \$564.99     |