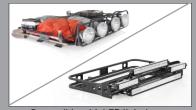

Perfect for mounting large objects like Smittybilt Overlander Tent (#2783)

Constructed with heavy duty 16-gauge steel - 4.5' x 5.5'

Fits Trucks/Jeeps/SUV

Will work with factory roof rails

Compatible with accessory mounts for trail jack, axe, gas can and shovel

Fully welded joints and light mount tabs

Compatible with LED light bar mounting kit

| DEFENDERN PLATFORM RACK |                    |          |            |              |
|-------------------------|--------------------|----------|------------|--------------|
| Part#                   | Description        | Jobber   | Retail MAP | Canadian MAP |
| 45555                   | PLATFORM FLAT RACK | \$411.99 | \$411.99   | \$564.99     |