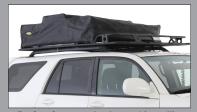

Perfect for mounting large objects like Smittybilt Overlander Tent (#2783)

Constructed with heavy duty 16-gauge steel - 4.5' x 5.5'

Fits Trucks/Jeeps/SUV

Will work with factory roof rails

Compatible with accessory mounts for trail jack, axe, gas can and shovel