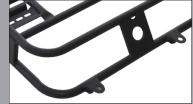

Fully welded joints and light mount tabs

Compatible with LED light bar mounting kit

| DEFENDERN PLATFORM RACK |                    |          |            |              |
|-------------------------|--------------------|----------|------------|--------------|
| Part#                   | Description        | Jobber   | Retail MAP | Canadian MAP |
| 45555                   | PLATFORM FLAT RACK | \$411.99 | \$411.99   | \$564.99     |