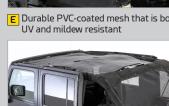

## 05.2017

B Provides privacy while reducing wind noise

C No need to remove, will fit under hard tops and soft tops

D Reduces the heat and glare of the sun while allowing cool air to flow through

E Durable PVC-coated mesh that is both UV and mildew resistant