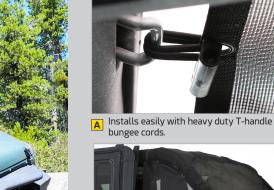

## 05.2017

B Provides privacy while reducing wind noise

C No need to remove, will fit under hard tops and soft tops

D Reduces the heat and glare of the sun while allowing cool air to flow through

E Durable PVC-coated mesh that is both UV and mildew resistant