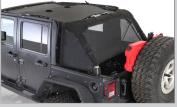

and rear

fyDo

**CLOAK MESH TOP:** 

Jeep JK 4DR (shown) No Header Required

Jeep JK 2DR (shown) No Header Required

Jeep TJ (shown) No Header Required

|                    | CLOAK EXTENDED MESH TOP          |                      |     |        |         |            |          |
|--------------------|----------------------------------|----------------------|-----|--------|---------|------------|----------|
| and the            | YEAR                             | MODEL                | Pc. | Part # | Jobber  | Retail MAP | Canadian |
|                    | 07-18                            | Wrangler JK 2-DR-Top | 1   | 95100  | \$72.99 | \$61.99    | \$84.99  |
|                    | 07-18                            | Wrangler JK 4-DR-Top | 1   | 95500  | \$82.99 | \$72.99    | \$100.99 |
|                    | 97-06                            | Wrangler TJ-Top Only | 1   | 95600  | \$72.99 | \$61.99    | \$84.99  |
|                    | CLOAK EXTENDED MESH SIDES / REAR |                      |     |        |         |            |          |
|                    | YEAR                             | MODEL                | Pc. | Part#  | Jobber  | Retail MAP | Canadian |
| Contraction of the | 07-18                            | Wrangler JK 2-DR     | З   | 95101  | \$61.99 | \$61.99    | \$84.99  |
|                    | 07-18                            | Wrangler JK 4-DR     | З   | 95501  | \$72.99 | \$72.99    | \$100.99 |
|                    |                                  |                      |     |        |         |            |          |