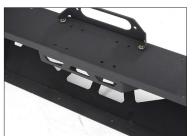

## NEW PRODUCT

Removable 1.75" overrider with light mounting tabs

- 3/16" cold-rolled steel bumper
- New mid-width open top/side design fits almost all winches up to 12,000 lbs
- Standard 3/4" D-ring mounts
- Ability to retain factory fog lights
- Raised corners for better entry/ exit under extreme conditions
- Unique triangulation anchor fastens to frame in multiple locations