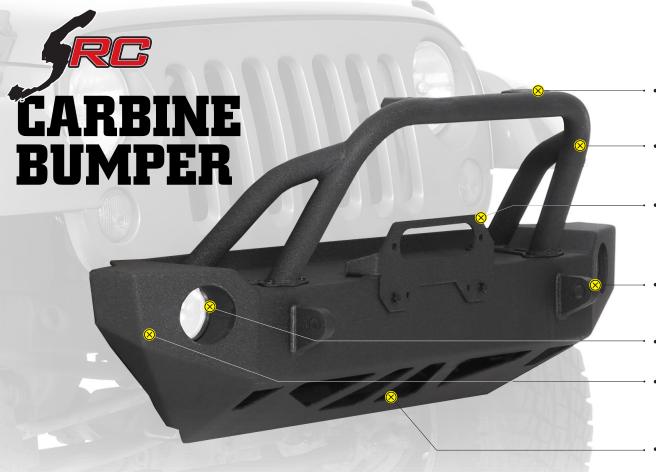

## NEW PRODUCT

Removable 1.75" overrider with light mounting tabs

- 3/16" cold-rolled steel bumper
- New mid-width open top/side design fits almost all winches up to 12,000 lbs
- Standard 3/4" D-ring mounts
- Ability to retain factory fog lights
- Raised corners for better entry/ exit under extreme conditions
- Unique triangulation anchor fastens to frame in multiple locations

Uniquetriangulationanchorfastensto frame in multiple locations

IntegratedGen2lightmountingtabs on the bull bar

Removeable bull bar 1.75" .120 wall overrider and kickers

Raisedcornersforbetterentryandexitunder the most extreme conditions