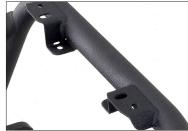

Uniquetriangulationanchorfastensto frame in multiple locations

IntegratedGen2lightmountingtabs on the bull bar

Removeable bull bar 1.75" .120 wall overrider and kickers

Raisedcornersforbetterentryandexitunder the most extreme conditions