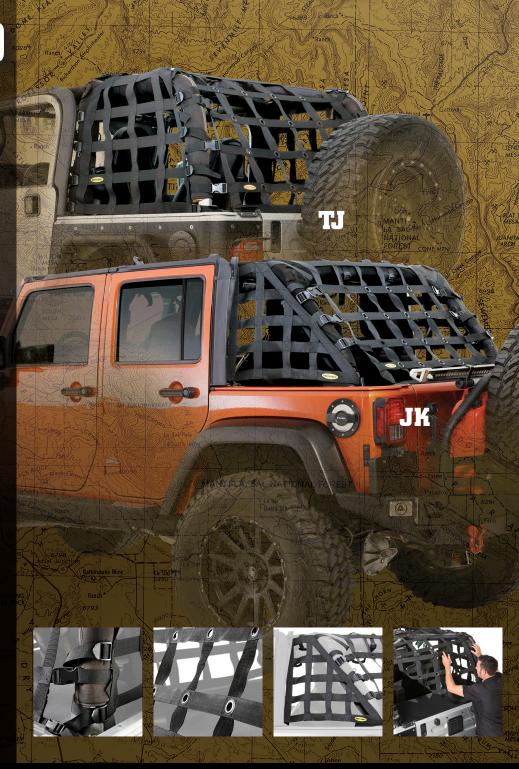

## C.RES2 HD CARGO RESTRAINT SYSTEM

When you're charging through the hammers, the last thing you want is your gear flying out. The newly designed C.RES2 Heavy Duty top features 2-inch military grade polyester webbing with an amazing 1,200 lbs of tensile strength. Designed not to interfere with factory mounting points for soft top or hard tops, the C.RES2 can be left on when not in use.

- Rugged, triple stitched 2-inch polyester webbing
- Can be used in conjunction with hard or soft tops
- Provides coverage from the sound bar to the tailgate
- · Side and rear curtains included
- Easy to install with no tools required
- Nylon reinforced buckles and black oxide grommets for hook up points
- · Quick release access to cargo

| APPLICATION |                            | PART#  |
|-------------|----------------------------|--------|
| C.RES2 HD   | 97-06 Wrangler (TJ)        | 561135 |
| C.RES2 HD   | 07-15 Wrangler (JK) 2-D00R | 571135 |
| C.RES2 HD   | 07-15 Wrangler (JK) 4-D00R | 581135 |