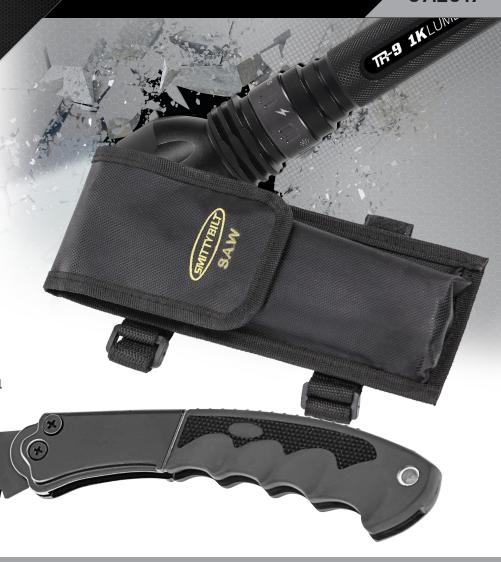

## B.O.S. Bug-Out-Saw

The ultimate compact blade, for anyone venturing into the outdoors. This folding saw serves as a vital utility, allowing secure and reliable operation in a variety of situations.

- Perfect for every day outdoor use
- Coarse teeth (8TPI), 65Mn. Manganese hardened steel
- 14-5/8" open length, 8-1/2" closed length
- 7" blade

Easy to use blade safety feature

Non-slip ergonomic handle for secure grip and performance

Roll bar attachment points

Auto-lock for secure open or closed blade

Lanyard attachment point

Durable black anti-rust e-coating for long life

600 denier pouch for safe keeping

| - W | B.O.S. BUG-OUT-SAW |             |        |            |            |
|-----|--------------------|-------------|--------|------------|------------|
|     | Part#              | Description | Jobber | Retail Map | Canada Map |
| 35  | 2835               | BUG-OUT-SAW | 15.99  | 15.99      | 21.99      |