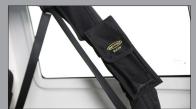

Easy to use blade safety feature

Non-slip ergonomic handle for secure grip and performance

Roll bar attachment points

Auto-lock for secure open or closed blade

Lanyard attachment point

Durable black anti-rust e-coating for long life

600 denier pouch for safe keeping

| - W | B.O.S. BUG-OUT-SAW |             |        |            |            |
|-----|--------------------|-------------|--------|------------|------------|
|     | Part#              | Description | Jobber | Retail Map | Canada Map |
| 35  | 2835               | BUG-OUT-SAW | 15.99  | 15.99      | 21.99      |