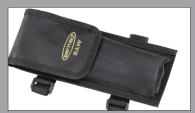

600 denier pouch for safe keeping

| - W | B.O.S. BUG-OUT-SAW |             |        |            |            |
|-----|--------------------|-------------|--------|------------|------------|
|     | Part#              | Description | Jobber | Retail Map | Canada Map |
| 35  | 2835               | BUG-OUT-SAW | 15.99  | 15.99      | 21.99      |