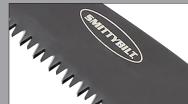

## B.O.S. Bug-Out-Saw

The ultimate compact blade, for anyone venturing into the outdoors. This folding saw serves as a vital utility, allowing secure and reliable operation in a variety of situations.

- Perfect for every day outdoor use
- Coarse teeth (8TPI), 65Mn. Manganese hardened steel
- 14-5/8" open length, 8-1/2" closed length
- 7" blade