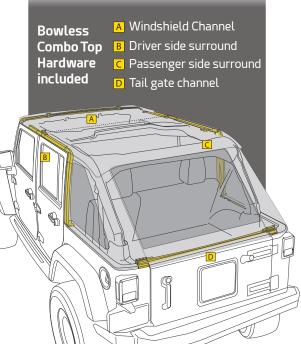

Front internal storage compartments for easy access

Heavy duty buckle system to prevent flapping

Self-correcting zippers run smoother and last longer

Seams & stitch holes are heat sealed to prevent leaking

DOT approved tinted vinyl windows

Durable materials resist fading and stretching

Easy storage and packing of side curtains

Bowless Combo Top for colder weather

Bowless Combo Top partially open for warmer days