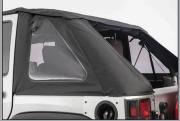

Front internal storage compartments for easy access



Heavy duty buckle system to prevent flapping



Self-correcting zippers run smoother and last longer



Seams & stitch holes are heat sealed to prevent leaking



DOT approved tinted vinyl windows



Durable materials resist fading and stretching



Easy storage and packing of side curtains



Bowless Combo Top for colder weather



Bowless Combo Top partially open for warmer days



Bowless Combo Top open for summer



## 2 DURABLE CHOICES



| BOWLESS TOP COMPLETE KIT                                          |                                                                                                                                                   |                                                                                                                                                                     |                                                                                                                                                                                               |
|-------------------------------------------------------------------|----------------------------------------