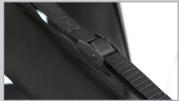

Front internal storage compartments for easy access

Heavy duty buckle system to prevent flapping

Self-correcting zippers run smoother and last longer

Seams & stitch holes are heat sealed to prevent leaking