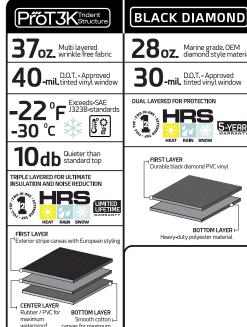

Front internal storage compartments for easy access

Heavy duty buckle system to prevent flapping

Self-correcting zippers run smoother and last longer

Seams & stitch holes are heat sealed to prevent leaking

DOT approved tinted vinyl windows

Durable materials resist fading and stretching

Easy storage and packing of side curtains

Bowless Combo Top for colder weather

Bowless Combo Top partially open for warmer days

## 2 DURABLE CHOICES

| BOWLESS TOP COMPLETE KIT                                          |                                                                                                                                                   |                                                                                                                                                                     |                                                                                                                                                                                               |
|-------------------------------------------------------------------|---------------------------------------------------------------------------------------------------------------------------------------------------|---------------------------------------------------------------------------------------------------------------------------------------------------------------------|-----------------------------------------------------------------------------------------------------------------------------------------------------------------------------------------------|
| Description                                                       | Jobber                                                                                                                                            | Retail MAP                                                                                                                                                          | Canada MAP                                                                                                                                                                                    |
| BLACK DIAMOND BOWLESS COMBO KIT - JEEP 07-18 WRANGLER (JK) 2 DOOR | \$549.99                                                                                                                                          | \$549.99                                                                                                                                                            | \$753.99                                                                                                                                                                                      |
| BLACK DIAMOND BOWLESS COMBO KIT - JEEP 07-18 WRANGLER (JK) 4 DOOR | \$617.99                                                                                                                                          | \$617.99                                                                                                                                                            | \$846.99                                                                                                                                                                                      |
| PROTEK BOWLESS COMBO KIT- JEEP 07-18 WRANGLER (JK) 4 DOOR         | \$720.99                                                                                                                                          | \$720.99                                                                                                                                                            | \$987.99                                                                                                                                                                                      |
| ֡                                                                 | Description  BLACK DIAMOND BOWLESS COMBO KIT - JEEP 07-18 WRANGLER (JK) 2 DOOR  BLACK DIAMOND BOWLESS COMBO KIT - JEEP 07-18 WRANGLER (JK) 4 DOOR | DescriptionJobberBLACK DIAMOND BOWLESS COMBO KIT - JEEP 07-18 WRANGLER (JK) 2 DOOR\$549.99BLACK DIAMOND BOWLESS COMBO KIT - JEEP 07-18 WRANGLER (JK) 4 DOOR\$617.99 | DescriptionJobberRetail MAPBLACK DIAMOND BOWLESS COMBO KIT - JEEP 07-18 WRANGLER (JK) 2 DOOR\$549.99\$549.99BLACK DIAMOND BOWLESS COMBO KIT - JEEP 07-18 WRANGLER (JK) 4 DOOR\$617.99\$617.99 |