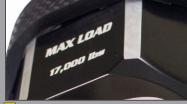

## **ALUMINUM WINCH SHACKLE**

Smittybilt's Aluminum Winch Shackle (A.W.S.) provides a safer and stronger winch point than standard winch hooks.

B Max load rating of 17,000 lbs

Precision machined from lightweight billet aircraft grade 6061 T-6 aluminum