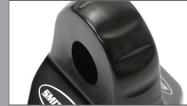

## **ALUMINUM WINCH SHACKLE**

Smittybilt's Aluminum Winch Shackle (A.W.S.) provides a safer and stronger winch point than standard winch hooks.

B Max load rating of 17,000 lbs

Precision machined from lightweight billet aircraft grade 6061 T-6 aluminum

D Durable and long lasting, black powdercoated finish

Fits synthetic ropes and wire cables up to 1/2" in diameter

Works with roller and aluminum fairleads

**G** Works with 3/4" and 7/8" D-Rings