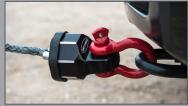

## **ALUMINUM WINCH SHACKLE**

Smittybilt's Aluminum Winch Shackle (A.W.S.) provides a safer and stronger winch point than standard winch hooks.

B Max load rating of 17,000 lbs

Precision machined from lightweight billet aircraft grade 6061 T-6 aluminum

D Durable and long lasting, black powdercoated finish

Fits synthetic ropes and wire cables up to 1/2" in diameter

Works with roller and aluminum fairleads

**G** Works with 3/4" and 7/8" D-Rings