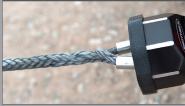

D Durable and long lasting, black powdercoated finish

Fits synthetic ropes and wire cables up to 1/2" in diameter

Works with roller and aluminum fairleads

**G** Works with 3/4" and 7/8" D-Rings