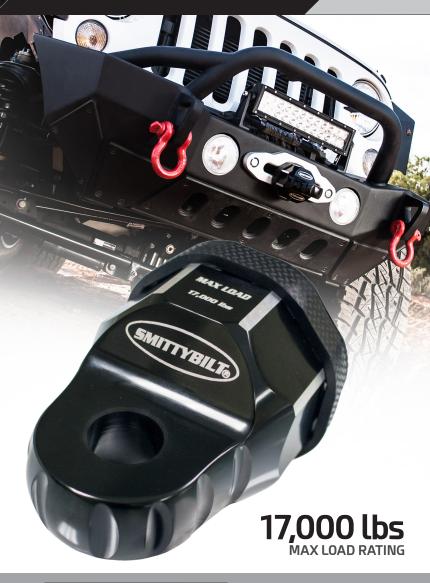

## **ALUMINUM WINCH SHACKLE**

Smittybilt's Aluminum Winch Shackle (A.W.S.) provides a safer and stronger winch point than standard winch hooks.

B Max load rating of 17,000 lbs

Precision machined from lightweight billet aircraft grade 6061 T-6 aluminum

D Durable and long lasting, black powdercoated finish

Fits synthetic ropes and wire cables up to 1/2" in diameter

Works with roller and aluminum fairleads

**G** Works with 3/4" and 7/8" D-Rings