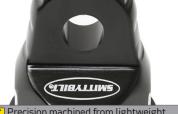

## **ALUMINUM WINCH SHACKLE**

Smittybilt's Aluminum Winch Shackle (A.W.S.) provides a safer and stronger winch point than standard winch hooks.

B Max load rating of 17,000 lbs

Precision machined from lightweight billet aircraft grade 6061 T-6 aluminum