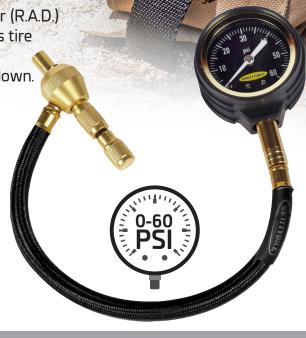

## RAPID AIR DEFLATOR

Smittybilt's Rapid Air Deflator (R.A.D.) accurately and rapidly reduces tire pressure in seconds, taking the guess work out of airing down.

Quick and easy setup for offroad use

Braided hose design

Easy to read calibrated dial with 1PSI increments

Large easy to read 2" dial gauge with 0-60 PSI operating range

Protective rubber gauge housing

Includes MOLLE protective storage case

|   | R.A.D. RAPID AIR DEFLATOR |                           |         |            |            |
|---|---------------------------|---------------------------|---------|------------|------------|
|   | Part#                     | Description               | Jobber  | Retail Map | Canada Map |
| 4 | 2823                      | R.A.D. Rapid Air Deflator | \$29.99 | \$29.99    | \$41.99    |