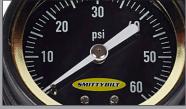

Easy to read calibrated dial with 1PSI increments

Large easy to read 2" dial gauge with 0-60 PSI operating range

Protective rubber gauge housing

Includes MOLLE protective storage case

|   | R.A.D. RAPID AIR DEFLATOR |                           |         |            |            |
|---|---------------------------|---------------------------|---------|------------|------------|
|   | Part#                     | Description               | Jobber  | Retail Map | Canada Map |
| 4 | 2823                      | R.A.D. Rapid Air Deflator | \$29.99 | \$29.99    | \$41.99    |