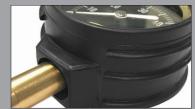

Easy to read calibrated dial with 1PSI increments

Large easy to read 2" dial gauge with 0-60 PSI operating range

Protective rubber gauge housing

Includes MOLLE protective storage case

|   | R.A.D. RAPID AIR DEFLATOR |                           |         |            |            |
|---|---------------------------|---------------------------|---------|------------|------------|
|   | Part#                     | Description               | Jobber  | Retail Map | Canada Map |
| 4 | 2823                      | R.A.D. Rapid Air Deflator | \$29.99 | \$29.99    | \$41.99    |