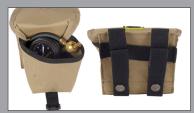

## RAPID AIR DEFLATOR

Smittybilt's Rapid Air Deflator (R.A.D.) accurately and rapidly reduces tire pressure in seconds, taking the guess work out of airing down.

Quick and easy setup for offroad use

Braided hose design

Easy to read calibrated dial with 1PSI increments

Large easy to read 2" dial gauge with 0-60 PSI operating range

Protective rubber gauge housing

Includes MOLLE protective storage case

|   | R.A.D. RAPID AIR DEFLATOR |                           |         |            |            |
|---|---------------------------|---------------------------|---------|------------|------------|
|   | Part#                     | Description               | Jobber  | Retail Map | Canada Map |
| 4 | 2823                      | R.A.D. Rapid Air Deflator | \$29.99 | \$29.99    | \$41.99    |