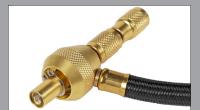

## RAPID AIR DEFLATOR

Smittybilt's Rapid Air Deflator (R.A.D.) accurately and rapidly reduces tire pressure in seconds, taking the guess work out of airing down.

Quick and easy setup for offroad use

Braided hose design

Easy to read calibrated dial with 1PSI increments

Large easy to read 2" dial gauge with 0-60 PSI operating range

Protective rubber gauge housing

Includes MOLLE protective storage case

|   | R.A.D. RAPID AIR DEFLATOR |                           |         |            |            |
|---|---------------------------|---------------------------|---------|------------|------------|
|   | Part#                     | Description               | Jobber  | Retail Map | Canada Map |
| 4 | 2823                      | R.A.D. Rapid Air Deflator | \$29.99 | \$29.99    | \$41.99    |