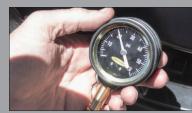

## RAPID AIR DEFLATOR

Smittybilt's Rapid Air Deflator (R.A.D.) accurately and rapidly reduces tire pressure in seconds, taking the guess work out of airing down.

Quick and easy setup for offroad use

Braided hose design

Easy to read calibrated dial with 1PSI increments

Large easy to read 2" dial gauge with 0-60 PSI operating range

Protective rubber gauge housing

Includes MOLLE protective storage case

|   | R.A.D. RAPID AIR DEFLATOR |                           |         |            |            |
|---|---------------------------|---------------------------|---------|------------|------------|
|   | Part#                     | Description               | Jobber  | Retail Map | Canada Map |
| 4 | 2823                      | R.A.D. Rapid Air Deflator | \$29.99 | \$29.99    | \$41.99    |