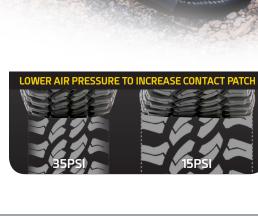

## RAPID AIR DEFLATOR

Smittybilt's Rapid Air Deflator (R.A.D.) accurately and rapidly reduces tire pressure in seconds, taking the guess work out of airing down.

Quick and easy setup for offroad use

Braided hose design