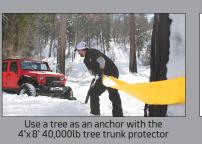

## Includes:

Α

В

A (1) 3" x 30' 30,000 lb. Recovery strap

- **B** (1) 4" x 8' 40,000 lb. Tree trunk protector
- C (1) Premium work gloves
- D (1) 17.6k lb. Snatch block
- E (2) 3/4" D-Rings
- **F** (1) 10' of 5/6" choker chain with hooks
- G (1) Heavy-duty 600-denier bag with strap