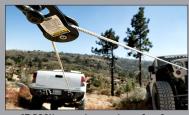

## Includes:

Α

В

A (1) 3" x 30' 30,000 lb. Recovery strap

- **B** (1) 4" x 8' 40,000 lb. Tree trunk protector
- C (1) Premium work gloves
- D (1) 17.6k lb. Snatch block
- E (2) 3/4" D-Rings
- **F** (1) 10' of 5/6" choker chain with hooks
- G (1) Heavy-duty 600-denier bag with strap

Everything you need to get out of any off-road jam

SMITTYBILL

An amazing \$195 value for only \$129.99

All the needed trail tools to get the job done easier and faster

17,600lb. snatch strap is perfect for changing direction of pull or additonal pulling power