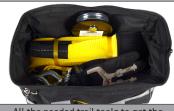

Everything you need to get out of any off-road jam

SMITTYBILL

An amazing \$195 value for only \$129.99

All the needed trail tools to get the job done easier and faster

17,600lb. snatch strap is perfect for changing direction of pull or additonal pulling power

Heavy-duty 600-denier bag with strap