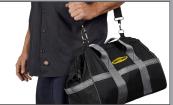

AL

## PREMIUM WINCH ACCESSORY BAG

Smittybilt's Premium Winch Accessory Bag is a must for any Jeep® or off-road vehicle owner. Contains all the fundamental winch rigging tools needed for recovery and performing other winch operations.

## Includes:

Α

В

A (1) 3" x 30' 30,000 lb. Recovery strap

- **B** (1) 4" x 8' 40,000 lb. Tree trunk protector
- C (1) Premium work gloves
- D (1) 17.6k lb. Snatch block
- E (2) 3/4" D-Rings
- **F** (1) 10' of 5/6" choker chain with hooks
- G (1) Heavy-duty 600-denier bag with strap



Everything you need to get out of any off-road jam





SMITTYBILL

An amazing \$195 value for only \$129.99



All the needed trail tools to get the job done easier and faster



17,600lb. snatch strap is perfect for changing direction of pull or additonal pulling power



Heavy-duty 600-denier bag with strap