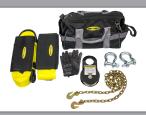

## PREMIUM WINCH ACCESSORY BAG

Smittybilt's Premium Winch Accessory Bag is a must for any Jeep® or off-road vehicle owner. Contains all the fundamental winch rigging tools needed for recovery and performing other winch operations.

## Includes:

Α

В

A (1) 3" x 30' 30,000 lb. Recovery strap

- **B** (1) 4" x 8' 40,000 lb. Tree trunk protector
- C (1) Premium work gloves
- D (1) 17.6k lb. Snatch block
- E (2) 3/4" D-Rings
- **F** (1) 10' of 5/6" choker chain with hooks
- G (1) Heavy-duty 600-denier bag with strap

Everything you need to get out of any off-road jam

SMITTYBILL

An amazing \$195 value for only \$129.99

All the needed trail tools to get the job done easier and faster

17,600lb. snatch strap is perfect for changing direction of pull or additonal pulling power